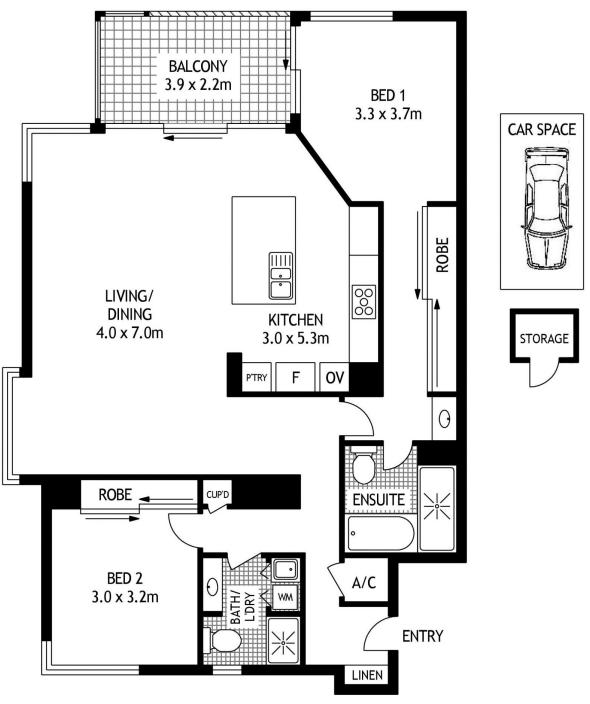

- Beautifully refurbished with the finest of appointments
- Sensational waterfront locale metres to the harbour's edge
- Designed with effortless indoor/outdoor entertaining in mind
- Privacy and peace assured, one neighbour, no street noise
- Generous master with walk-in, ensuite and harbour outlook
- Deluxe contemporary bathrooms, storeroom
- Chic CaesarStone functional gas kitchen, ample storage
- A superb and peaceful 'winter garden' with BBQ gas points
- Italian porcelain floor tiles, separate laundry, ducted air con
- With access to two pools, spa, gym and two tennis courts
- A truly magnificent waterfront estate that is pet friendly