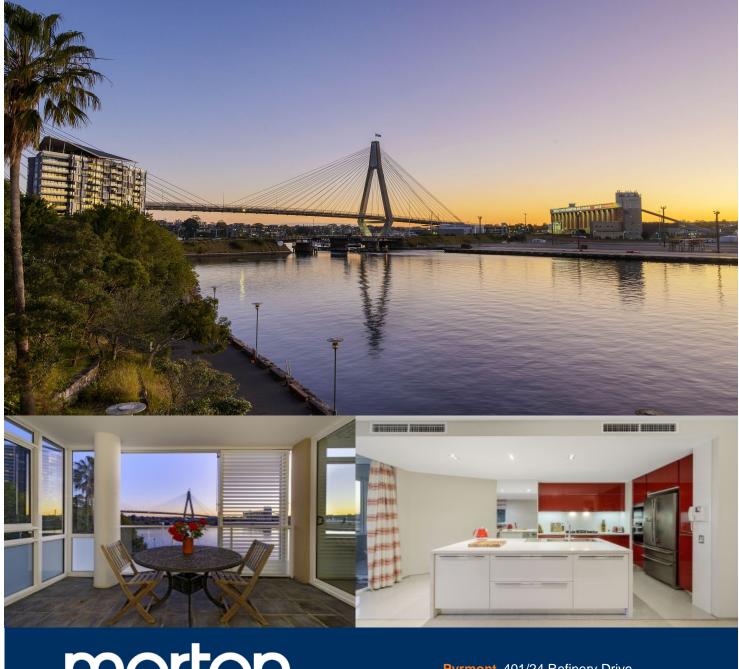

morton.

Pyrmont 401/24 Refinery Drive

Offering a waterfront lifestyle of unmatched pedigree, this flawless elevated residence is surrounded by luscious gardens and exudes an unquestionable sense of elegance and quality.

- Beautifully refurbished with the finest of appointments
- Sensational waterfront locale metres to the harbour's edge
- Designed with effortless indoor/outdoor entertaining in mind
- Privacy and peace assured, one neighbour, no street noise
- Generous master with walk-in, ensuite and harbour outlook
- Deluxe contemporary bathrooms, storeroom
- Chic CaesarStone functional gas kitchen, ample storage
- A superb and peaceful 'winter garden' with BBQ gas points
- Italian porcelain floor tiles, separate laundry, ducted air con
- With access to two pools, spa, gym and two tennis courts
- A truly magnificent waterfront estate that is pet friendly