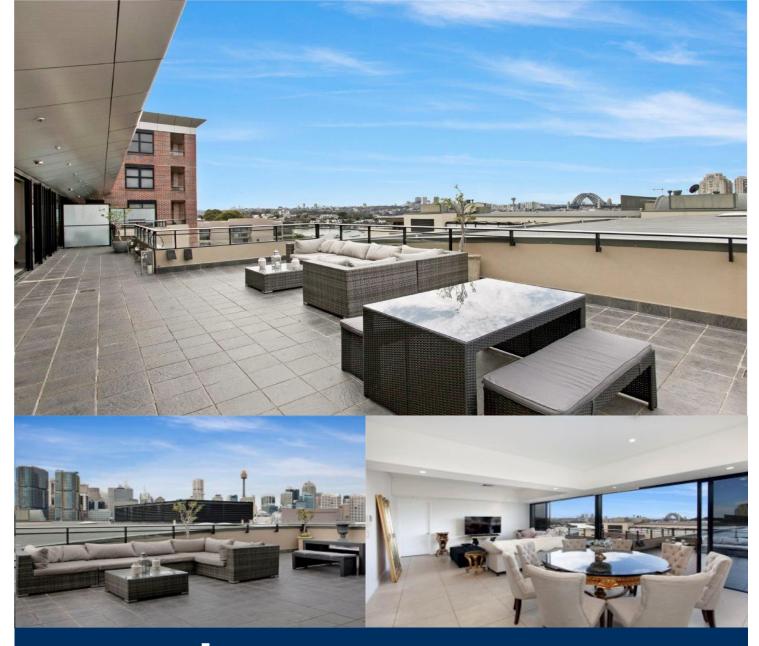

morton.

Pyrmont D1001/26 Point Street

This spacious 3 bedroom penthouse showcases understated elegance throughout. It defines effortless modern living and is immaculately appointed with state of the art finishes throughout. The spacious open plan dining and lounge room enhances indoor / outdoor entertaining options with ceiling high glass doors opening onto a generously sized tiled Alfresco area and bonus sheltered terraces on three sides of the property.