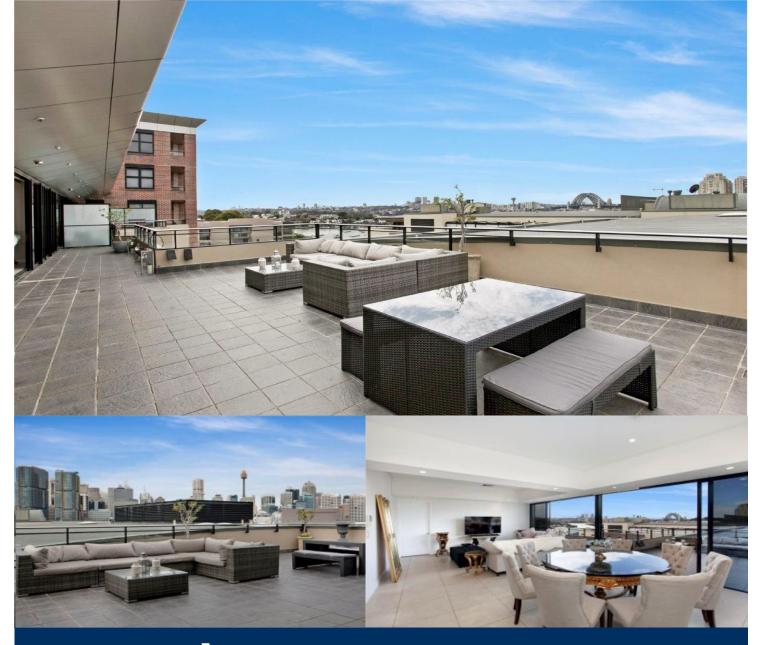

morton.

Pyrmont D1001/24-26 Point Street

This spacious 3 bedroom penthouse showcases understated elegance throughout. It defines effortless modern living and is immaculately appointed with state of the art finishes throughout. The spacious open plan dining and lounge room enhances indoor / outdoor entertaining options with ceiling high glass doors opening onto a generously sized tiled Alfresco area and bonus sheltered terraces on three sides of the property.

Watermark is built around a breathtaking central garden courtyard, with water features and secure extensive paved and grassed recreational areas. It is no more than a short walk to transport, shops, restaurants, banks, theatres and more.