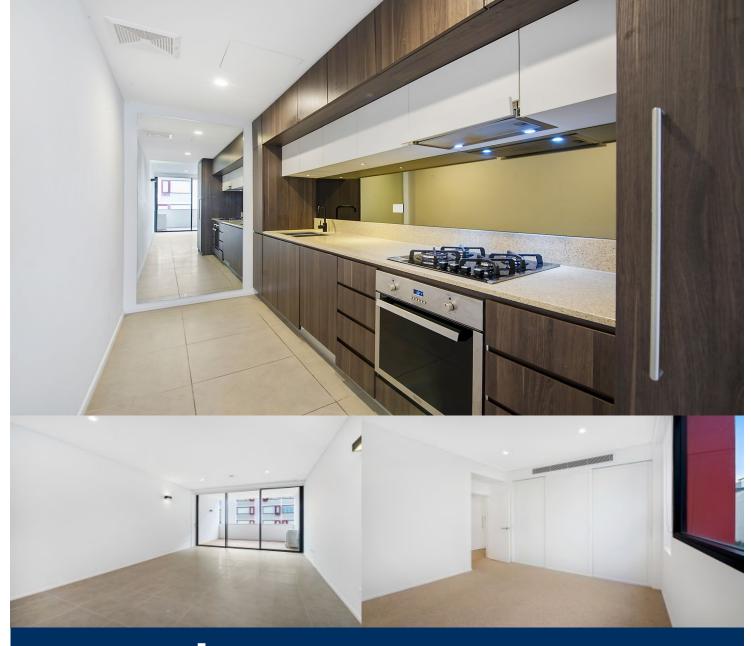

morton.

Forest Lodge 16D/5-11 Pyrmont Bridge Road

2 📛 2

Situated in the heart of Camperdown, DNA development represents the best opportunity to enjoy the relaxed but sophisticated living. Only 4km to CBD and 300m to Sydney University, moments to boutique cafes, restaurants and parks. This beautiful apartment is very generously portioned with cross flow layout.

- Spacious bedrooms with built-in wardrobes
- Combine living/dining areas, high quality finishes
- Generous balcony off the lounge with wooden decking
- Gourmet gas kitchen with Caesar Stone bench and European appliances
- Deluxe modern bathroom with floor to ceiling glass
- Air conditioning, video intercom
- Internal laundry with dryer, ensuite in main bedroom
- Secure parking space with lift access, communal BBQ areas
- Stunning design by Award winning Marchese Partners