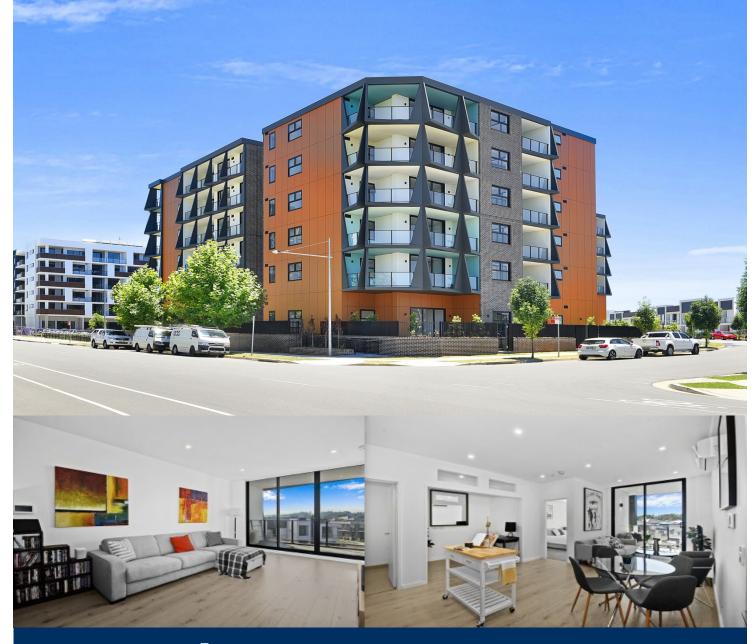

## morton.

Quality and value with lifestyle perfection

A sleek easy-living apartment stylishly appointed for executive living, this designer Wildwood Apartments residence is positioned in the highly acclaimed Thornton Estate master-planned community. Crisp, contemporary and featuring sweeping urban views, it captures the essence of style and quality with ultra-modern finishes, good natural light and a great sense of privacy.

- Fresh and airy open design with timber flooring

- Good sized double bedroom with built-ins plus a separate study

- Covered east facing terrace with garden beds and street access

- Quality gas kitchen featuring sleek fittings and dishwasher
- Well-proportioned designer bathroom plus internal laundry

- Security basement car space, air-conditioning and intercom entry

- Access to the community park plus a rooftop BBQ terrace