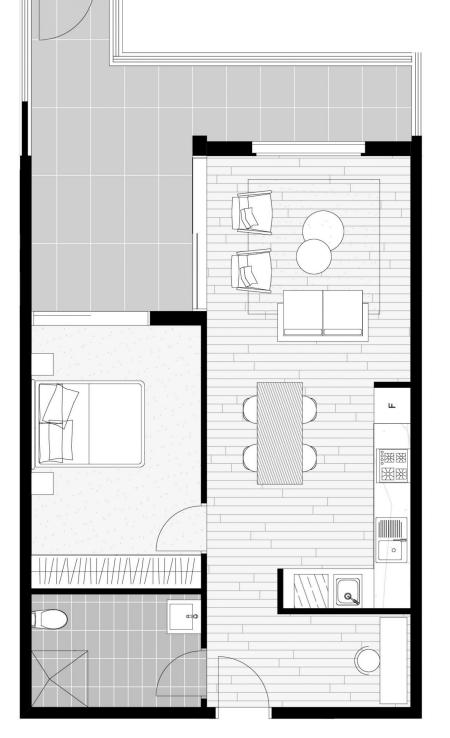

- Fresh and airy open design with timber flooring

- Good sized double bedroom with built-ins plus a separate study

- Covered east facing terrace with garden beds and street access

- Quality gas kitchen featuring sleek fittings and dishwasher
- Well-proportioned designer bathroom plus internal laundry

- Security basement car space, air-conditioning and intercom entry

- Access to the community park plus a rooftop BBQ terrace