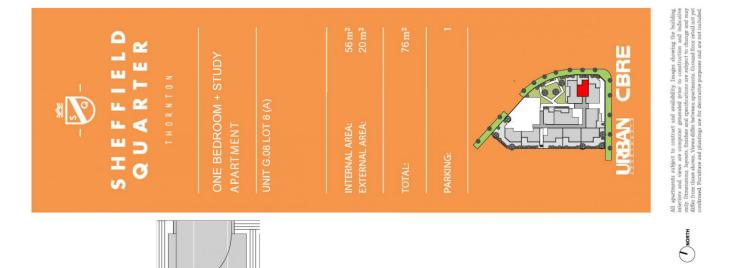

- Fresh and airy open design with timber flooring

- Good sized double bedroom with built-ins plus a separate study

- Covered east facing terrace with garden beds and street access

- Quality gas kitchen featuring sleek fittings and dishwasher
- Well-proportioned designer bathroom plus internal laundry

- Security basement car space, air-conditioning and intercom entry

- Access to the community park plus a rooftop BBQ terrace