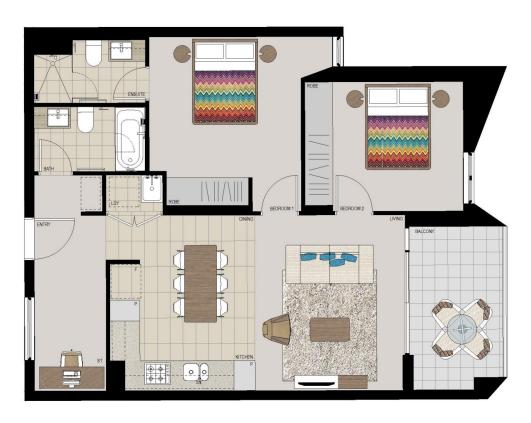

# APARTMENT 435 LOT 216 2BED + STUDY

Internal  $73\,m^2$ External  $7m^2$ Total 80m<sup>2</sup>