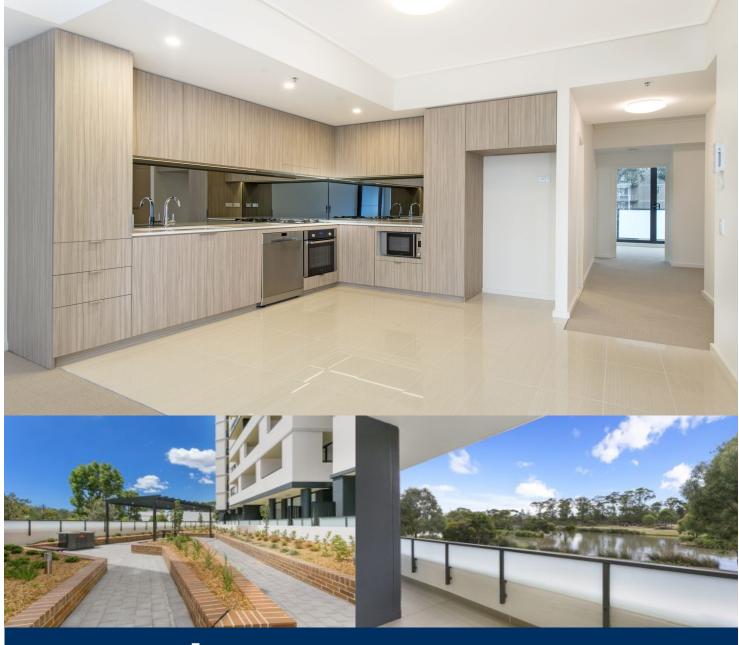

### Lisa Xi

0401 311 667

☐ lisa@morton.com.au

Located in "Lakeview", the latest stage of Washington Park, the fantastic apartments offer a modern lifestyle in a beautiful, quiet and master planned community. With easy access to the M5 and only 20kms to the CBD. Completed in early 2018, this two-bedroom unit represents the upper echelon of apartment living.

#### **APARTMENT FEATURES**

- Reverse cycle air conditioning
- Stainless steel kitchen appliances
- Stone bench tops, mirror splash backs
- Wool carpets, efficient LED down lights
- $\mbox{\rm Data/TV}$  points in living and main bedroom
- Recessed mirrored cabinets in bathroom
- Separate study area & internal laundry
- Large open plan living/dining, opens onto balcony
- Double bedroom including built-in wardrobe
- Secure car space in building, lift with intercom