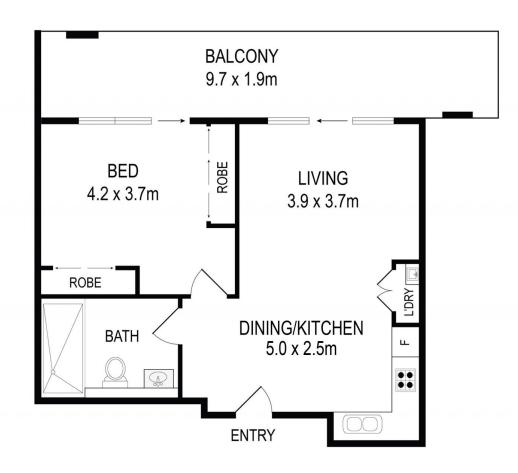

- A modern haven of undeniable quality and substance
- Open plan lounge and dining area, protected balcony
- Sleek integrated kitchen, stone benches, gas appliances
- Inviting double bedroom with mirrored built-in wardrobes
- Air conditioning, cage storage and European laundry