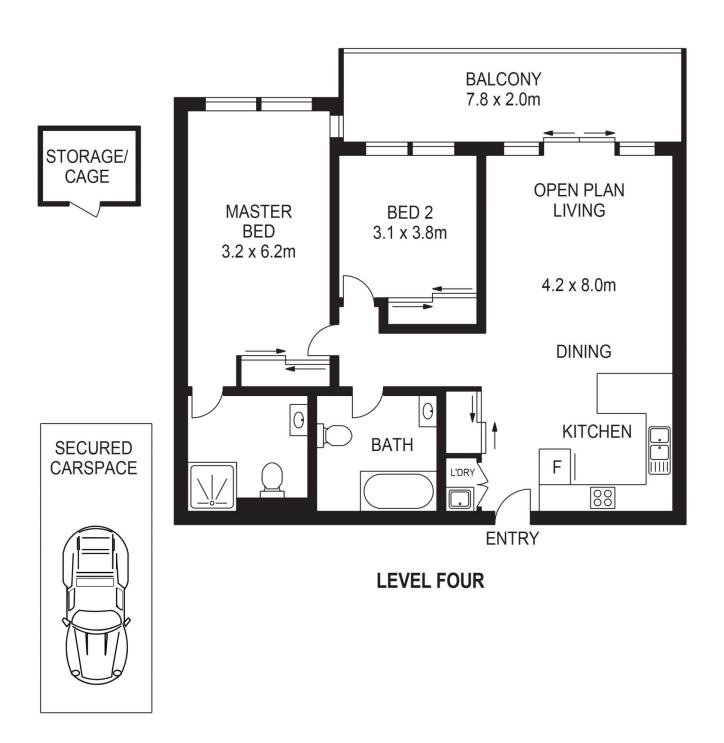

APPROX. INT. AREA: 93m<sup>2</sup> APPROX. EXT.AREA: 31m<sup>2</sup>

## 71 / 40-50 UNION ROAD, PENRITH

Please note these measurements are approximate only. The plans are intended as a rough guide for illustrative purposes. It is not warranted or guaranteed to be correct nor is it a part of the sale or rental contract.