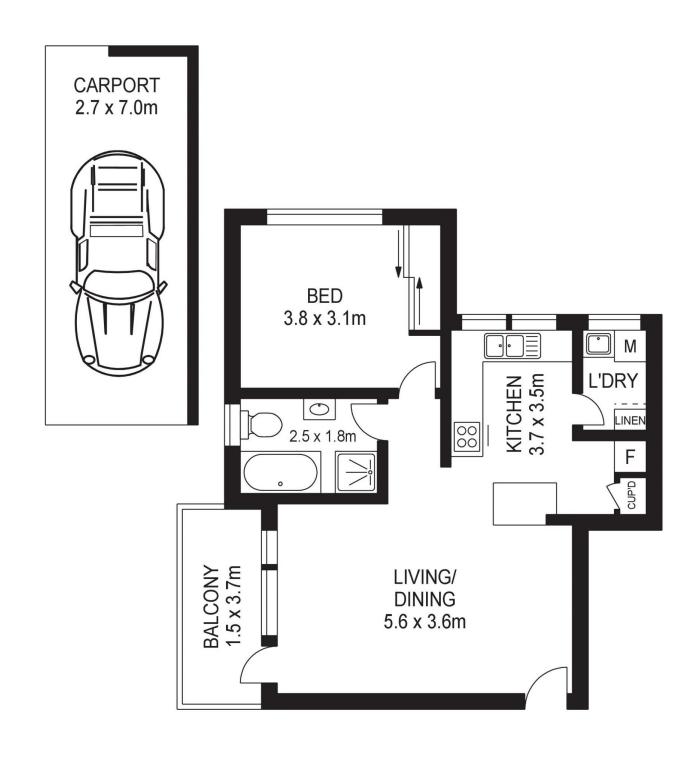

## **Amy Torbarina**

0438 977 172

APPROX. INT. AREA: 52m²

APPROX. EXTAREA: 24.5m²

APPROX. TOTAL AREA: 76.5m<sup>2</sup>

# 8/38-40 CASTLEREAGH STREET, PENRITH

Please note these measurements are approximate only. The plans are intended as a rough guide for illustrative purposes. It is not warranted or guaranteed to be correct nor is it a part of the sale or rental contract.