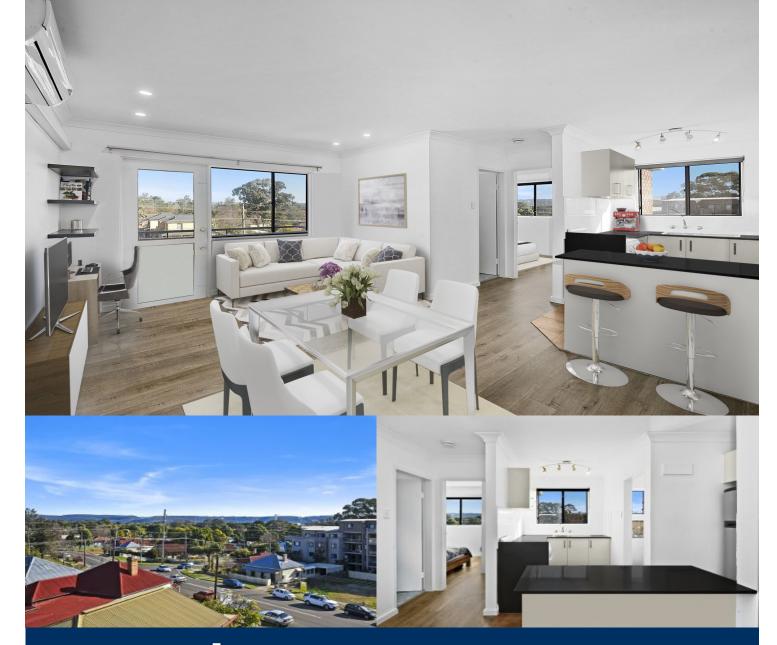

morton.

Penrith 8/38-40 Castlereagh Street

This renovated top floor apartment offers a smart modern living space and represents a great abode with elevated views that stretch to the Blue Mountains. Set within a small and well-maintained building, featuring bright interiors and sleek updates.

#### Features include:

- Stylishly updated and featuring smart contemporary finishes
- A bright living and dining space with timber-look vinyl floors and study area
- Large picture windows and Blue Mountains views from all rooms
- A well-appointed modern kitchen with eat-in island bench
- Bathroom with bathtub and separate shower
- A peaceful double bedroom with a mirrored built-in wardrobe
- Private balcony, single carport, common backyard, two visitor car spaces
- Split-system air conditioning, NBN connected and internal laundry