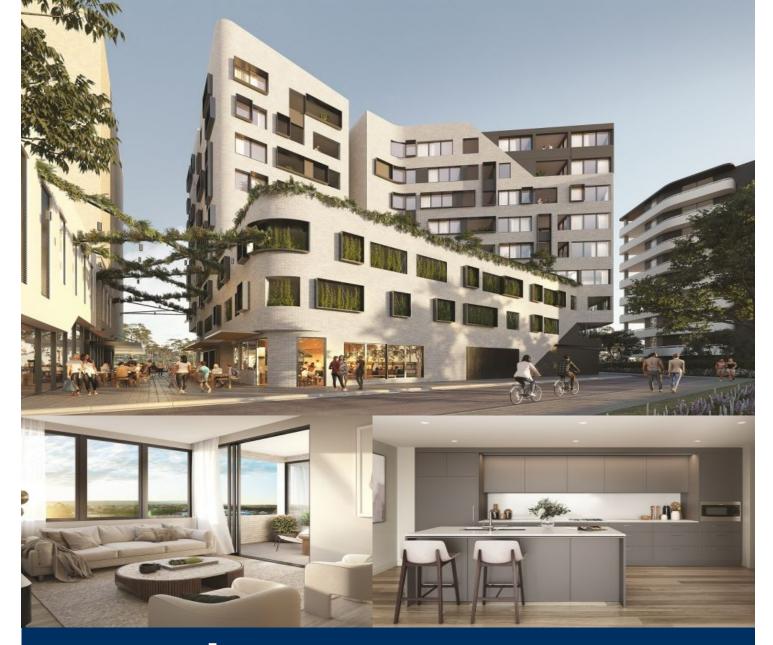

## morton.

A boutique residence presenting a new standard of contemporary living in Penrith. Situated within the Thornton precinct and designed with luxury in mind, it promotes the best of urban living, surrounded by the space and calm of Sydney's greater west. Your expectations have changed. There's a desire for modern comfort, convenience and time to relax and enjoy the beauty that surrounds you. The Henry provides all that makes this possible - including an easy commute to work, amenities at your doorstep and the Nepean River or Blue Mountains a short drive away.

Inspired by nature's warm tones and textures, flowing soft lines and contrasting exterior finishes provide a sense of elegance and classic style. There's everything you need, with the little extras you'll love - including communal gardens, BBQ facilities and secure covered parking.

Fresh and airy open design with timber flooring
Good sized double bedroom with built-ins plus a separate study for some floorplans

Penrith 602/91 Lord Sheffield Circuit