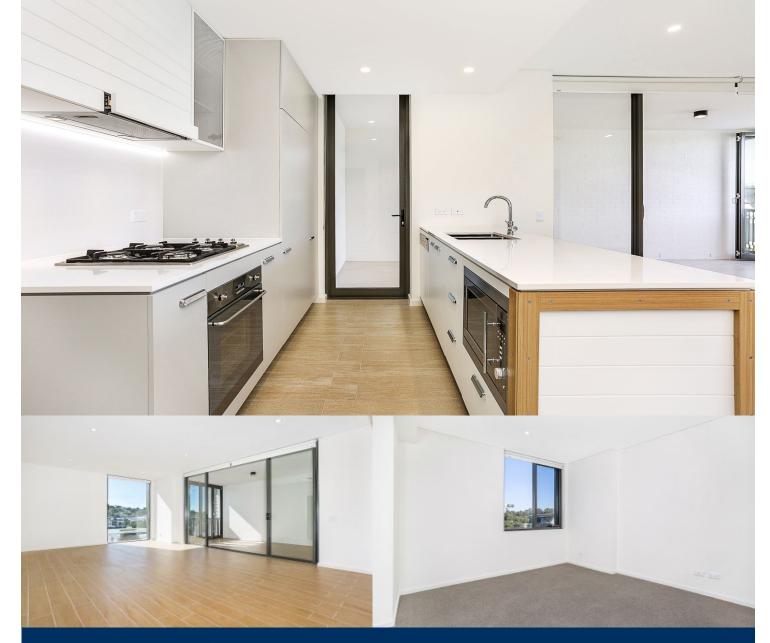

# morton.

Located in the new urban hub of Royal Shores, Safari offers lifestyle apartment living within the masterplanned community in Ermington. Perched on the waters edge, Safari offers easy access to the river, cycleway and parks.

- Reverse cycle air conditioning
- Stainless steel kitchen appliances
- Stone bench tops, mirror splash backs
- Wool blend carpets, efficient LED down lights & LED under cupboard lighting
- Data/TV points in living and main bedroom
- Security building, video intercom