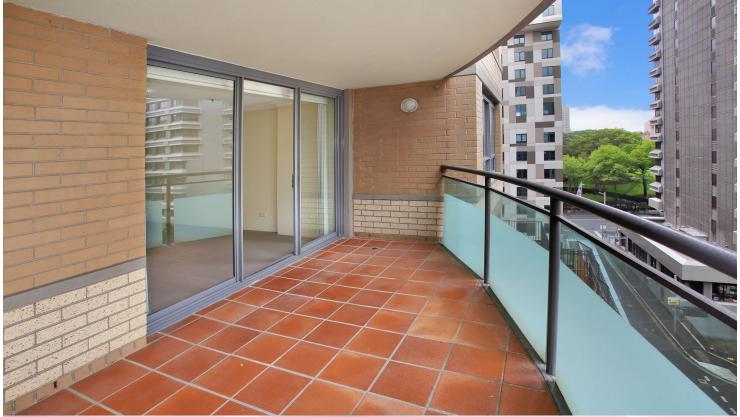

- Open plan living opening onto the outdoor balcony
- Internal storage cupboards and laundry room
- Ducted air conditioning throughout
- Elevated access, intercom entry and 24/7 concierge services
- Residents' facilities include heated indoor pool, spa, sauna, steam room and a fully equipped gymnasium