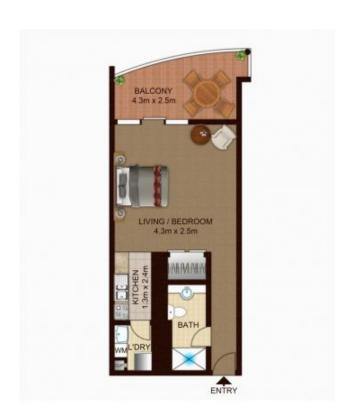

- Open plan living opening onto the outdoor balcony
- Internal storage cupboards and laundry room
- Ducted air conditioning throughout
- Elevated access, intercom entry and 24/7 concierge services
- Residents' facilities include heated indoor pool, spa, sauna, steam room and a fully equipped gymnasium