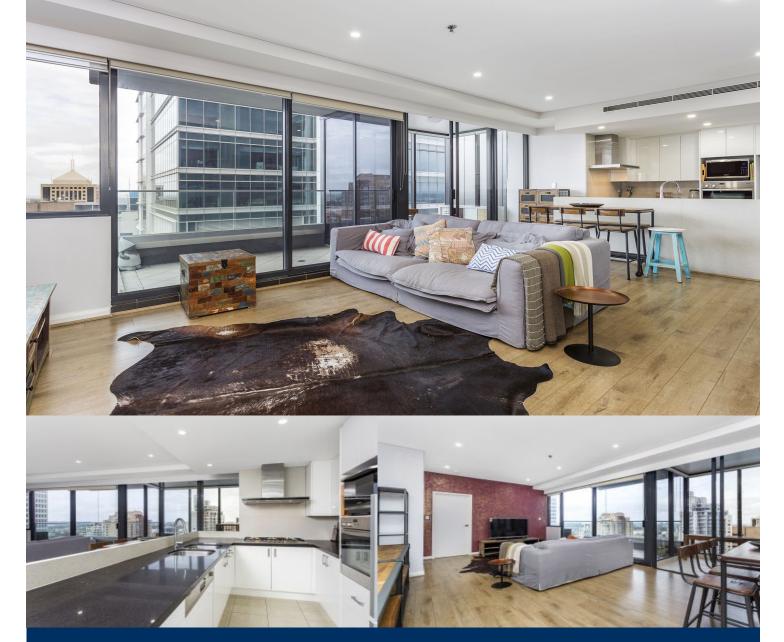

# morton.

This luxurious apartment will suit an executive tenant looking for a stylish residence with a home office, in the heart of the city. With a corner South -East position and district Botany Bay views and harbour views of the bedroom.

- Deluxe 2 bedroom apaprtment with stunning corner position

- ?- Fully furnished and equipped with South-East aspect
- ?- Bedrooms with carpet, built-ins, blinds and double glazed

windows

?- Master with walk in robes, ensuite with spa and separate shower

- ?- Private balcony off the main bedroom to the South
- Terrace and wintergarden with extensive glazing
- ?- Combined lounge/dining with study area
- ?- Telephone intercom and ducted air conditioning
- ?- Internal laundry with storage, dryer and washing machine

?- CaesarStone benchtops with Miele stainless steel appliances