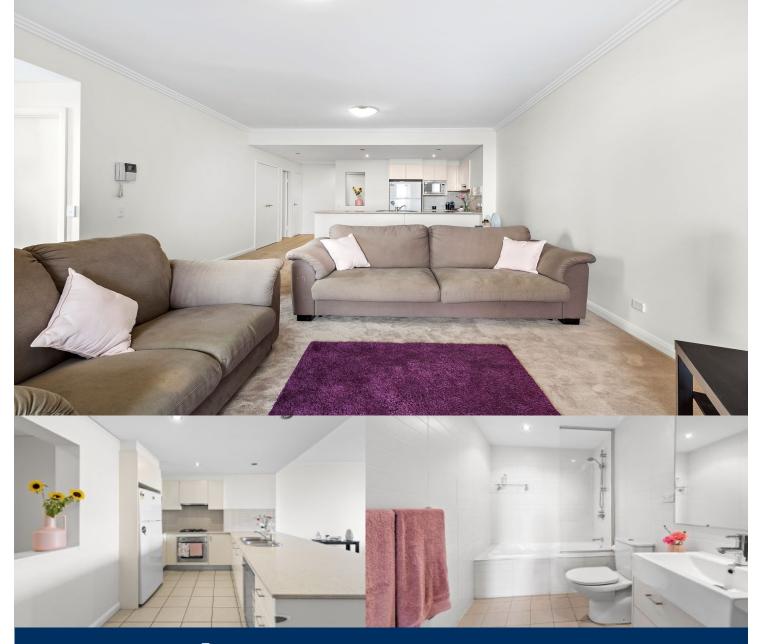

# morton.

Located in Paros, overlooking Millennium Parklands, this is your opportunity to move into this two bedroom top floor apartment only a short stroll from The Promenade and The Piazza. The Waterfront is located a stone's throw to Sydney Olympic Park main venues, train station, Bicentennial Park and Millennium Parklands, with Wentworth Point's retails precincts, school, and transport links just moments away.

#### Features:

- New paint and blinds throughout
- Corner apartment located on level eight
- Combined living and dining rooms
- Full size kitchen with gas cooking facilities
- Generously sized bedrooms with built-in wardrobes
- Master bedroom with ensuite
- Air conditioning
- Laundry room and clothes dryer
- Secure car space and storage cage