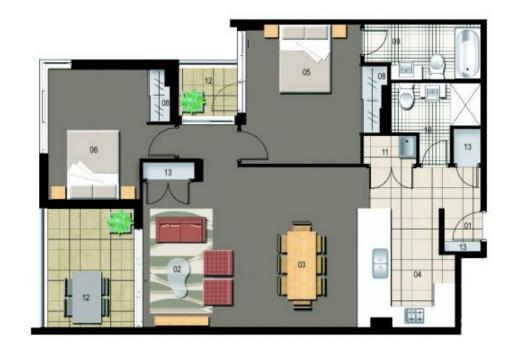

#### Features:

- New paint and blinds throughout
- Corner apartment located on level eight
- Combined living and dining rooms
- Full size kitchen with gas cooking facilities
- Generously sized bedrooms with built-in wardrobes
- Master bedroom with ensuite
- Air conditioning
- Laundry room and clothes dryer
- Secure car space and storage cage

## Wentworth Point 811/21 Hill Road □ 2 ⊆ 2 ☐ 1