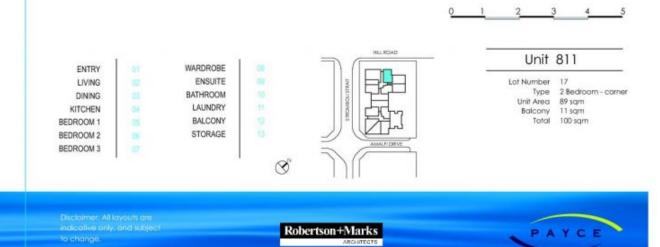

#### Features:

- New paint and blinds throughout
- Corner apartment located on level eight
- Combined living and dining rooms
- Full size kitchen with gas cooking facilities
- Generously sized bedrooms with built-in wardrobes
- Master bedroom with ensuite
- Air conditioning
- Laundry room and clothes dryer
- Secure car space and storage cage

## Wentworth Point 811/21 Hill Road □ 2 ⊆ 2 ☐ 1