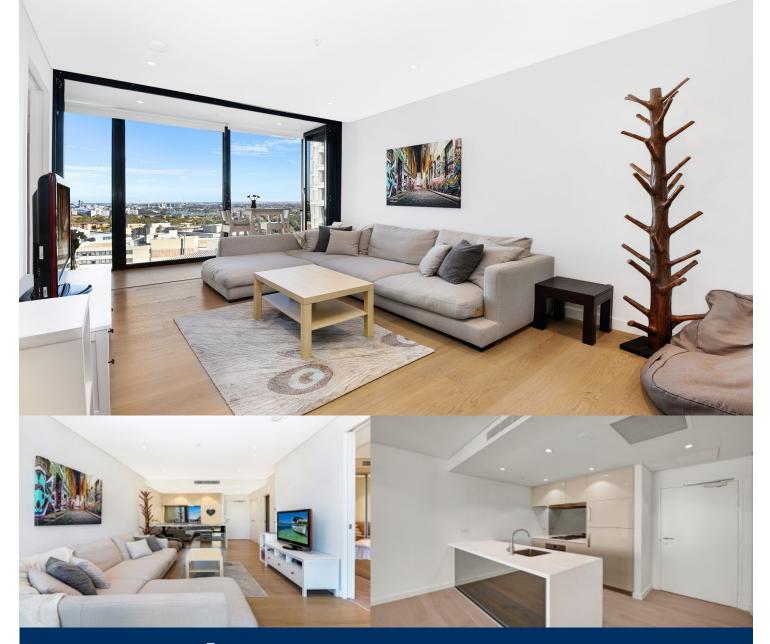

# morton.

Space, style and quality finishes will define this apartment nestled in a prime position of Air St Leonards. Designed by Robertson and Marks, the Air development offers seamless light-filled indoor/outdoor living in a highly sought after vibrant location.

- Sunny and bright with stunning district views
- Cleverly configured interiors maximise the space
- Integrated seamless wintergarden
- Oak timber flooring and wool blend carpets
- Full height floor to ceiling glass windows
- Reverse cycle ducted air conditioning
- Caeser Stone bench tops and polyurethane cabinetry
- Mirrored splashbacks and European appliances
- LED lights, internal laundry, NBN and Foxtel wiring
- Minutes away from St Leonards station
- One secured car space and storage cage