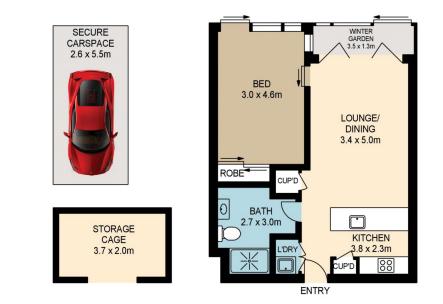

## 10 ATCHISON STREET, CROWS NEST

0 1 2 3 4 5 Asset Photographers www.assetphotographers.com.au

Please note these measurements are approximate only. The plans is intended as a rough guide for illustrative purpose. It is not warranted or guaranteed to be correct nor it is part of the sale or rental contract