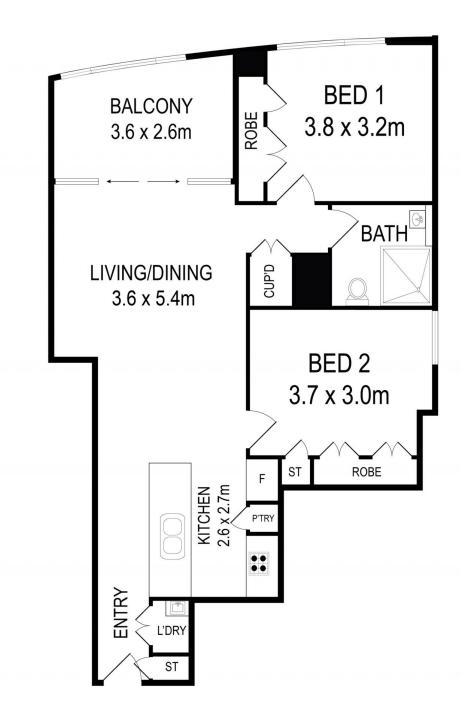

- Bright interiors feature a generous open living and dining space

- A wide sheltered balcony that captures a sweeping panorama

- Two double bedrooms are both fitted with built-in wardrobes
- A quality modern kitchen fitted with sleek gas appliances
- Ducted air conditioning, intercom and security lift access
- Walking distance to nearby Victoria Park and East Village