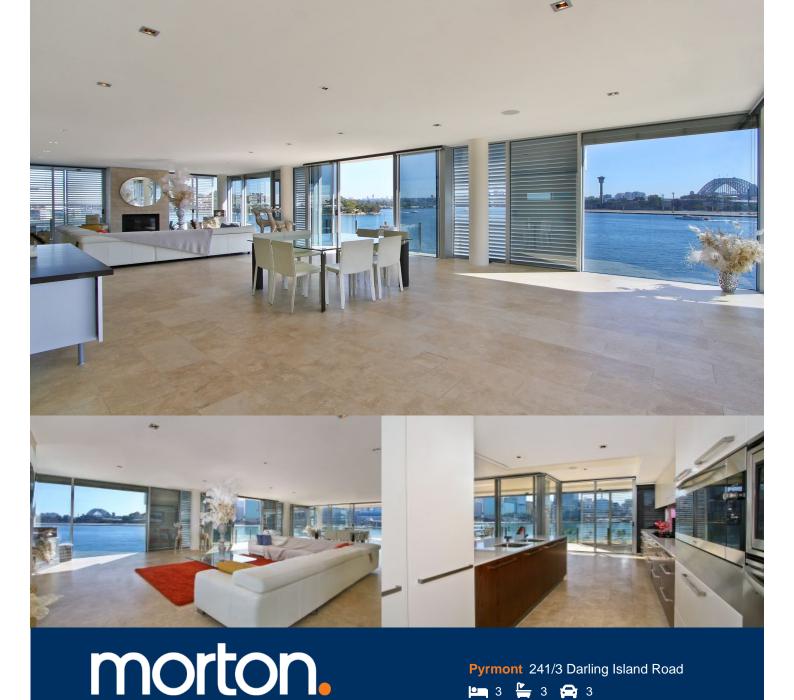

Please contact the listing agent for more information.

Beautifully crafted with an emphasis on luxurious modern living, this breathtaking residence defines ultra contemporary style and substance. Immaculately maintained with an exacting attention to detail, the interiors are dominated by spectacular views across the harbour to the city and bridge.

- Drenched in natural all day sunshine throughout
- Extremely well proportioned open plan living areas
- Deluxe CaesarStone kitchen, Miele gas appliances
- Generous master, and 2nd bedroom, both walk-in wardrobes and ensuite
- Versatlie 3rd bedroom with ensuite