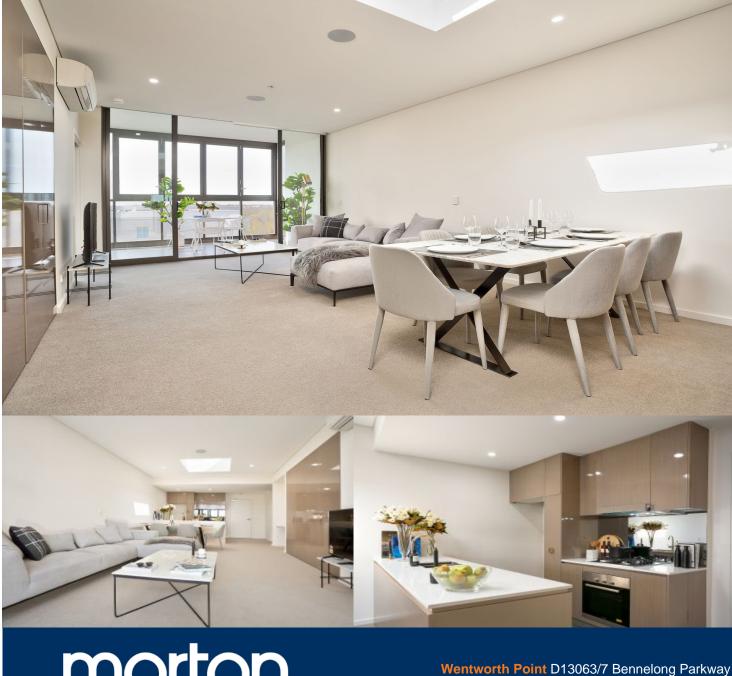

## Features:

away.

- Generous open plan design with latest in décor finishes

Located in one of the finest and newest developments in Wentworth Point, One The Waterfront, this two bedroom

apartment offers a unique luxury lifestyle with high end

facilities to entertain year round while maintaining the

ambiance of that relaxed lifestyle you've always wanted.

Within easy access to transport services to Rhodes,

Parramatta and Circular Quay, you'll be stones throw away from local eateries, shops, and amenities with The Piazza, The Promenade, Marina Square and Pierside just footsteps

- West-facing all seasons living room
- Designer kitchen with Bosch built- in appliances
- Spacious bedrooms with built-in wardrobes
- Internal laundry with dryer
- Split system air-conditioning
- Secure basement parking plus storage cage