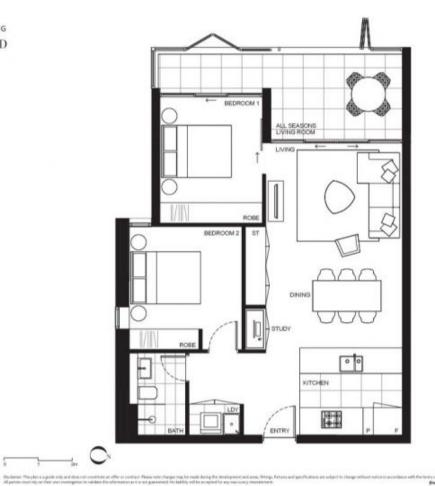

morton.com.au

ONE D

APARTMENT LOT

13063 | 153

2 Bed + 1 Bath + Study

INTERNAL 83m²

TOTAL 83m²

BUILDING ONE D LEVEL 13