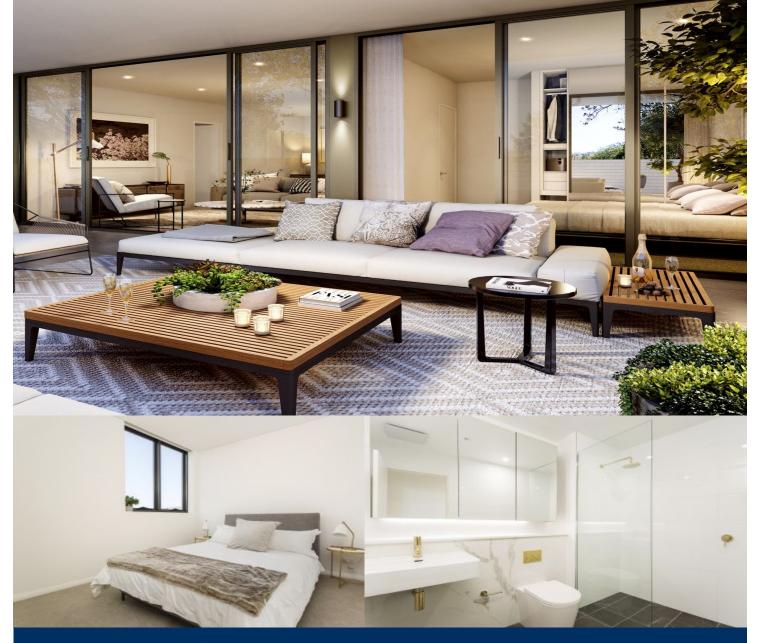

# morton.

Here is your opportunity to lease this near new one bedroom apartmentat One The Waterfront, an iconic development in Wentworth Point. Offering a unique luxury lifestyle with high end indoor and outdoor facilities to entertain you all year round. Located at the foot of Wentworth Point, it is in easy access to transport services to Rhodes, Parramatta and Circular Quay.

## Features:

- Generous open plan design with latest in décor finishes
- Oversized terrace with direct access from living area, study, and bedroom
- Quality designer kitchen with Bosch built- in appliances
- Spacious bedroom with built-in robe
- Internal laundry with dryer
- Split system air-conditioning
- Secure basement parking plus storage cage
- Video intercom life access
- Exclusive rooftop garden with BBQ areas