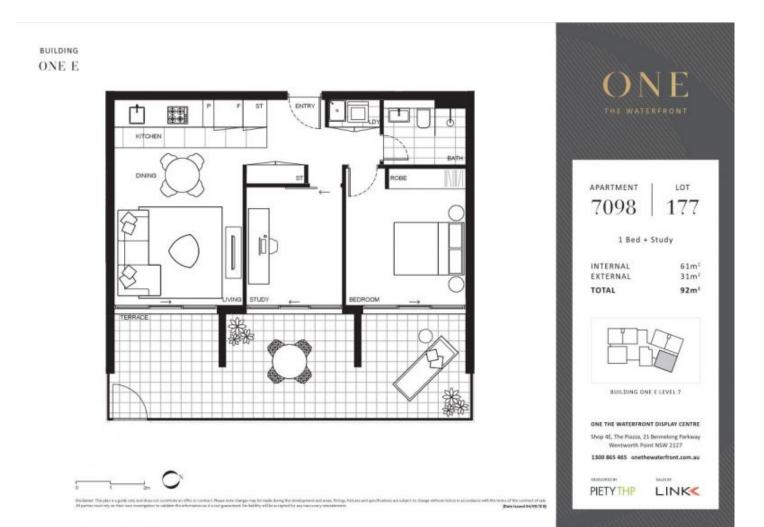

## Features:

- Generous open plan design with latest in décor finishes
- Oversized terrace with direct access from living area, study, and bedroom
- Quality designer kitchen with Bosch built- in appliances
- Spacious bedroom with built-in robe
- Internal laundry with dryer
- Split system air-conditioning
- Secure basement parking plus storage cage
- Video intercom life access
- Exclusive rooftop garden with BBQ areas