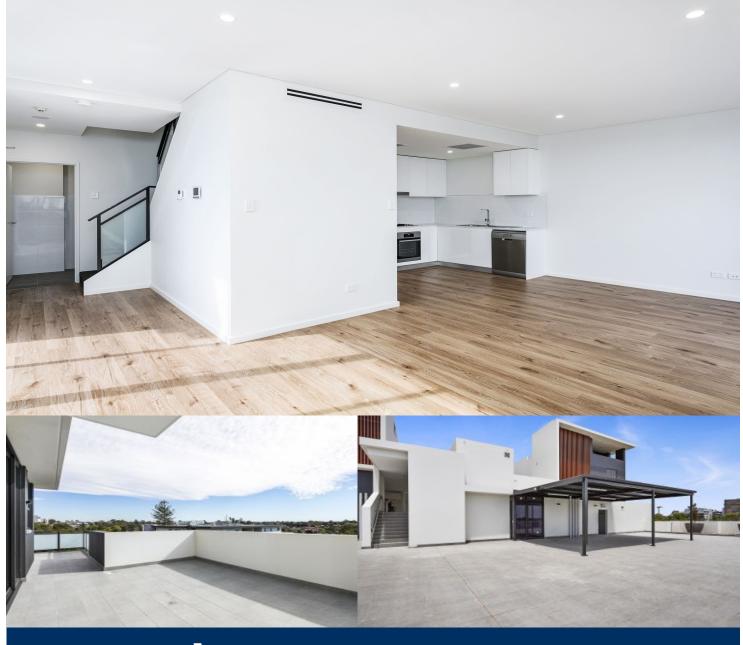

## Sarah Fowell

0437 492 129

rentals@morton.com.au

Great opportunity to lease one of many two bedroom units in the new Asha development in Westmead. This development is perfectly positioned just minutes away from Parramatta CBD with easy access to transport, schools, Westfield shopping centre and Parramatta Park.

- Generous open plan design with fresh modern decor plus study area
- Beautiful designer kitchen
- Timber flooring throughout living area plus ample storage
- Both bathrooms have floor to ceiling tiles, mirrored vanity
- Spacious bedroom with built-in robe, abundance of natural
- Enclosed indoor balcony at front of unit
- Intercom, laundry with dryer, air-conditioning
- Secure car park and storage cage in basement