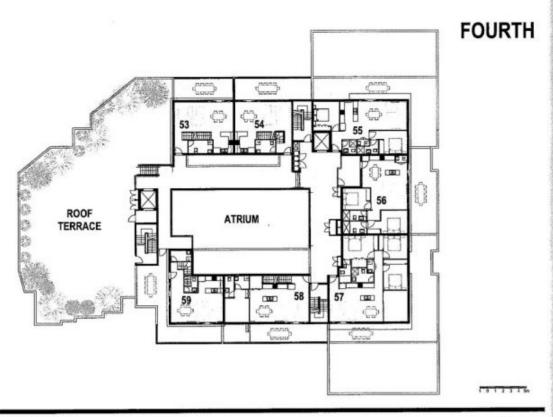

20

ASHA APARTMENTS 17th Booth Street 114-116 Grout Western Highway, Westread NSW 2145 asha