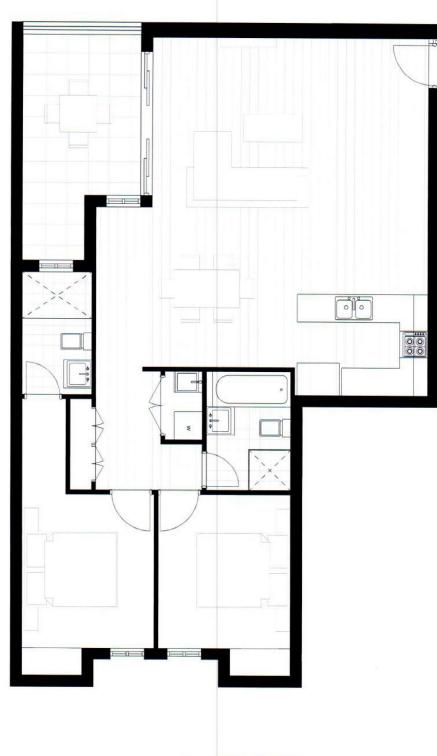

# Unit 33

AREAS

Internal Area: 87 m<sup>2</sup>
Balcony Area: 10 m<sup>2</sup>
Total Area: 97 m<sup>2</sup>

SECOND FLOOR

ASHA APARTMENTS
17B Booth Street
114-116 Great Western Highway, Westmead NSW 2145

asha