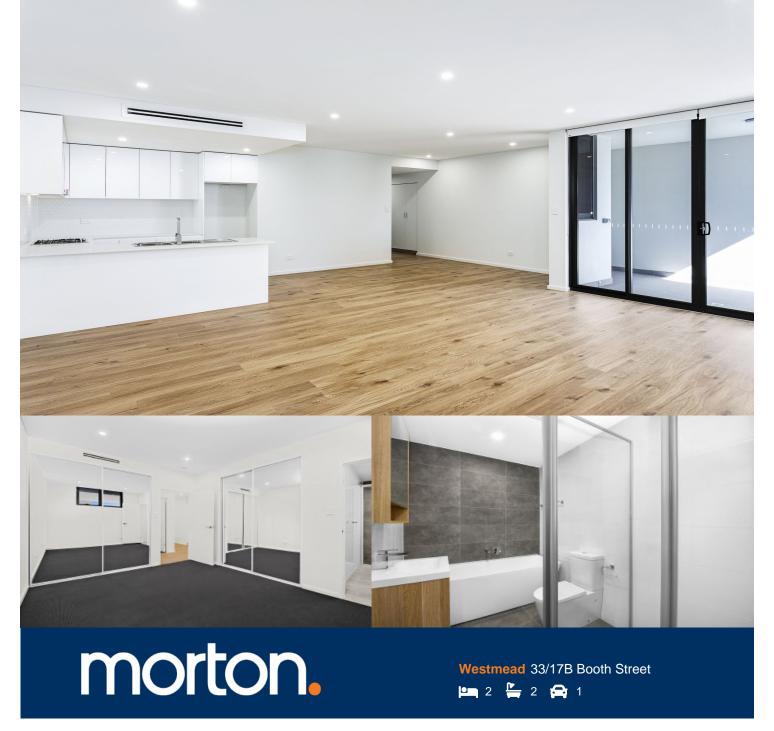

Great opportunity to lease one of many two bedroom units in the new Asha development in Westmead. This development is perfectly positioned just minutes away from Parramatta CBD with easy access to transport, schools, Westfield shopping centre and Parramatta Park.

- Generous open plan design with fresh modern decor plus study area
- Beautiful designer kitchen
- Timber flooring throughout living area plus ample storage
- Both bathrooms have floor to ceiling tiles, mirrored vanity
- Spacious bedroom with built-in robe, abundance of natural light
- Enclosed indoor balcony at front of unit
- Intercom, laundry with dryer, air-conditioning
- Secure car park and storage cage in basement