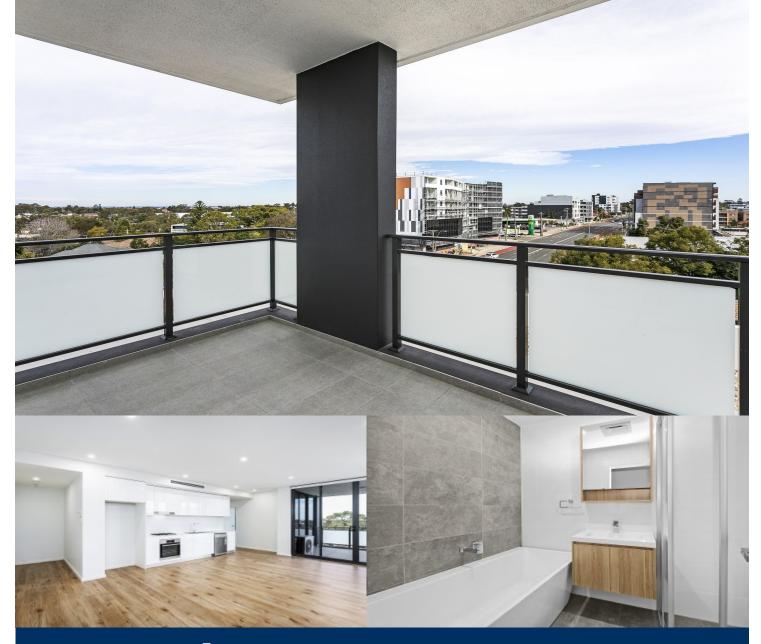

# morton.

Great opportunity to lease this modern three bedroom in new Asha development in Westmead. This development is perfectly positioned just minutes away from Parramatta CBD with easy access to transport, schools, Westfield shopping centre and Parramatta Park.

- Generous open plan design with fresh modern finishes
- Beautiful designer kitchen
- Timber flooring throughout living area
- Bathroom has floor to ceiling tiles, mirrored vanity cabinet
- Spacious bedroom with built-in robe, abundance of natural light
- Large balcony
- Intercom, laundry with dryer, air-conditioning
- Secure car park and storage cage in basement