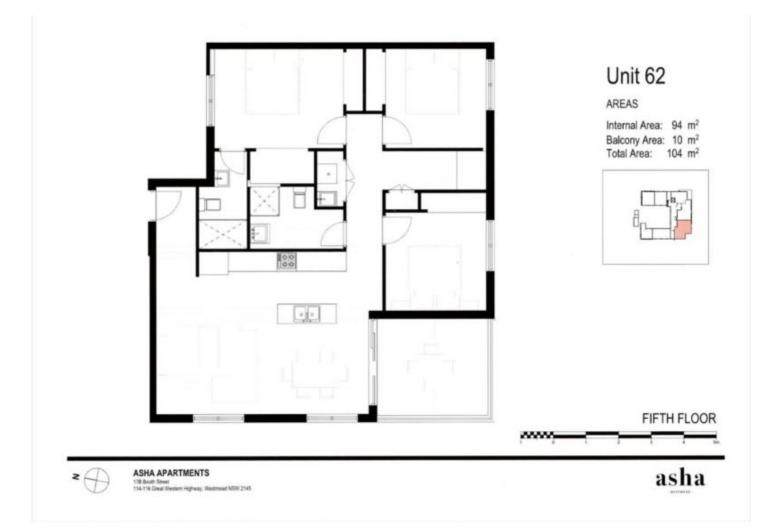

Asha development in Westmead. This development is perfectly positioned just minutes away from Parramatta CBD with easy access to transport, schools, Westfield shopping centre and Parramatta Park.

- Generous open plan design with fresh modern finishes
- Beautiful designer kitchen
- Timber flooring throughout living area
- Bathroom has floor to ceiling tiles, mirrored vanity cabinet
- Spacious bedroom with built-in robe, abundance of natural light
- Large balcony
- Intercom, laundry with dryer, air-conditioning
- Secure car park and storage cage in basement

### Westmead 62/17B Booth Street **2** 3 2 2

## View

As advertised or by appointment

# Agents

# Sarah Fowell

- 0437 492 129
- rentals@morton.com.au

### **Nevena Petrovic**

- 0428 835 910
- nevena@morton.com.au

# morton.com.au