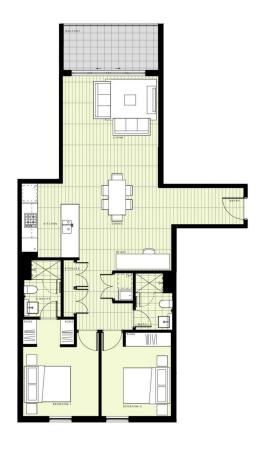

# **BUILDING A**

### LEVEL 7

APARTMENT A724 LOT 79 2 BEDROOM + STUDY INTERNAL AREA
EXTERNAL AREA
TOTAL

U 1m 2m ( Exclaimer. This floor join has two present for movering purposes only. All configurations are considered to the floor join in the law present of the floor join may not be scale and may very from the off the contract in sace of law. On the floor join in the contract of t