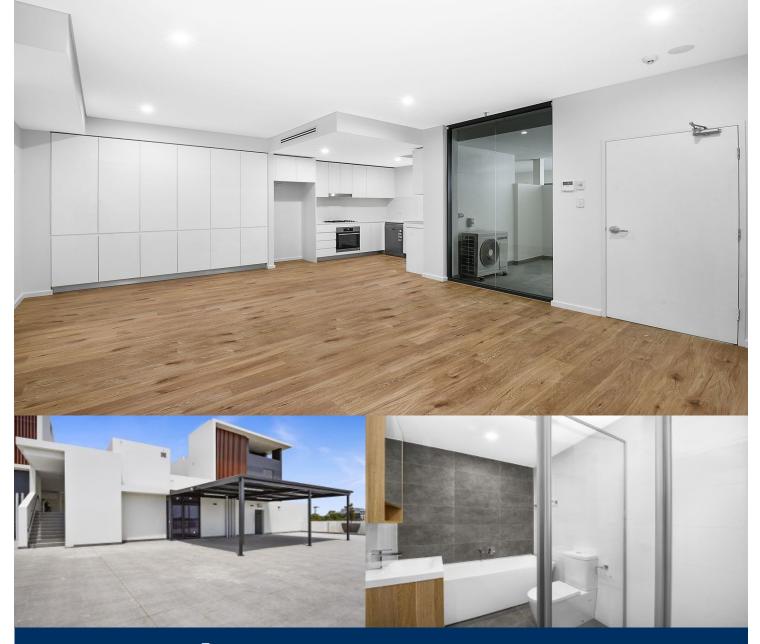

# morton.

Great opportunity to lease one of many two bedroom units in the new Asha development in Westmead. This development is perfectly positioned just minutes away from Parramatta CBD with easy access to transport, schools, Westfield shopping centre and Parramatta Park.

- Generous open plan design with fresh modern decor plus study room  $% \left( {{{\rm{s}}_{{\rm{s}}}}_{{\rm{s}}}} \right)$ 

- Beautiful designer kitchen
- Timber flooring throughout living area plus ample storage
- Both bathrooms have floor to ceiling tiles, mirrored vanity
- cabinet - Spacious bedroom with built-in robe, abundance of natural

- Spacious bedroom with built-in robe, abundance of natura light

- Enclosed indoor balcony at front of unit
- Intercom, laundry with dryer, air-conditioning
- Secure car park and storage cage in basement