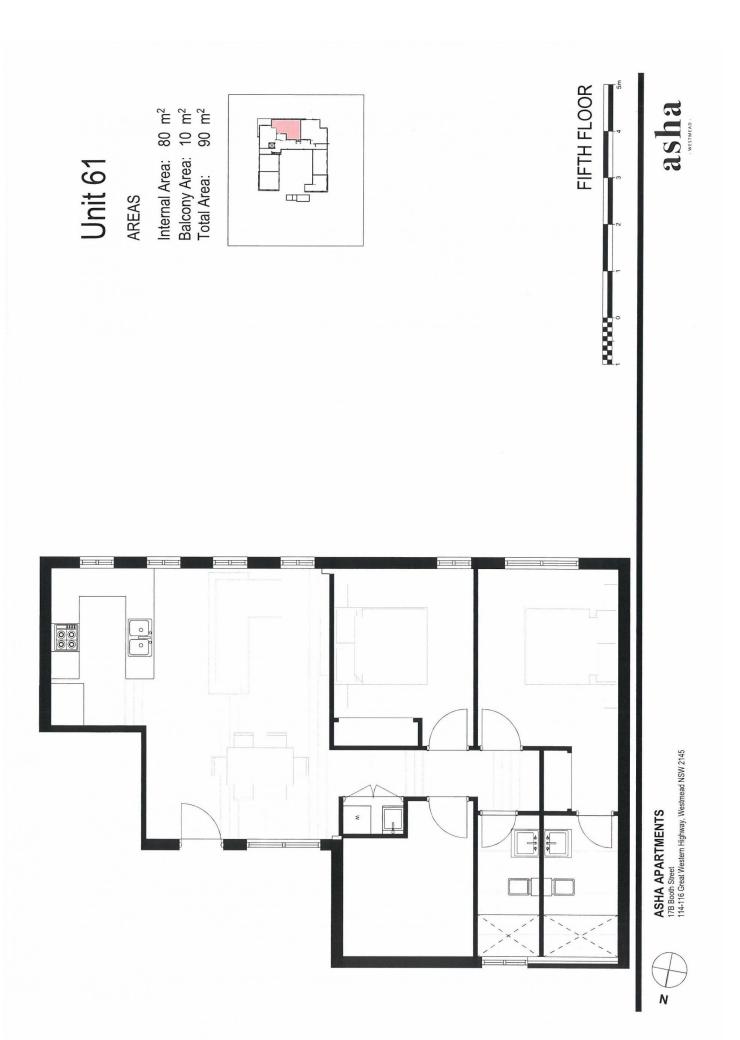

rk.

- Generous open plan design with fresh modern decor plus study room  $% \left( {{{\rm{s}}_{{\rm{s}}}}_{{\rm{s}}}} \right)$ 

- Beautiful designer kitchen
- Timber flooring throughout living area plus ample storage
- Both bathrooms have floor to ceiling tiles, mirrored vanity
- cabinet - Spacious bedroom with built-in robe, abundance of natural

- Spacious bedroom with built-in robe, abundance of natura light

- Enclosed indoor balcony at front of unit
- Intercom, laundry with dryer, air-conditioning
- Secure car park and storage cage in basement

## Westmead 61/17B Booth Street □ 2 – 2 – 2 – 1

#### View

As advertised or by appointment

### Agents

#### Sarah Fowell

- 0437 492 129
- rentals@morton.com.au

#### Nevena Petrovic

- 0428 835 910
- nevena@morton.com.au

# morton.com.au