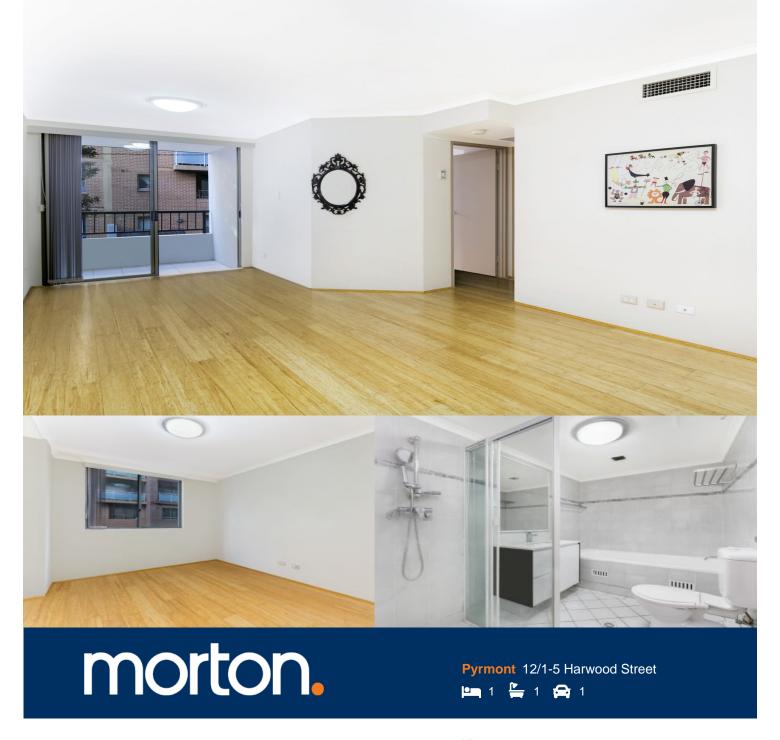

- Open plan living with high ceilings
- Leads to private balcony
- Polished timber floors throughout
- Kitchen with granite bench tops and s/steel gas appliances
- Updated bathroom with new stone top vanity and toilet
- Bathroom with separate bathtub and shower recess
- Ducted reverse cycle air conditioning
- Secure car space and visitor parking
- Secure building with lift access
- Excellent internal storage
- Internal laundry with whitegoods
- Built in storage package included
- Onsite Building management.