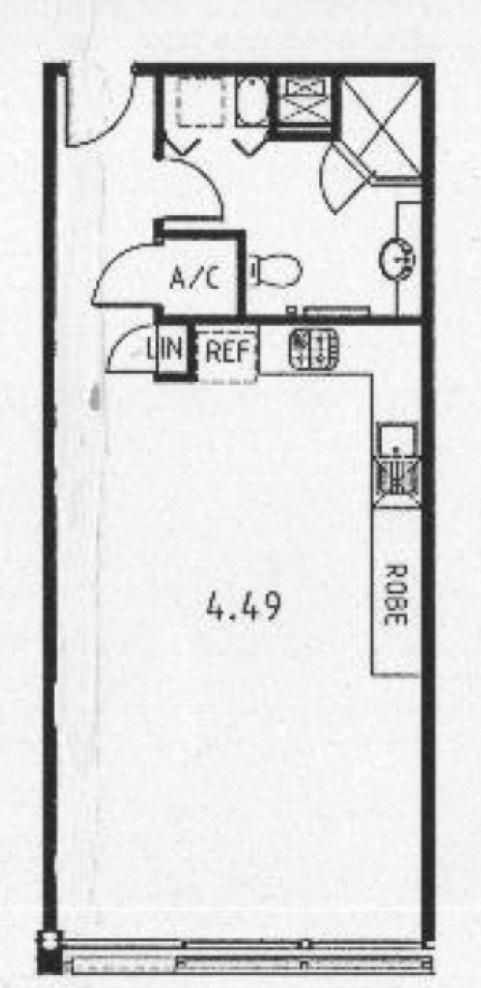

Spacious east facing fully furnished studio apartment is located on level four of The Wharf. A beautiful eastern aspect of the morning sun with views towards Potts Point and Garden Island. This apartment has been freshly painted and refurbished. High quality kitchen with stainless steel appliances and gas cooktop. Perfect city pad with a fantastic lifestyle.

- Spacious Modern Fully Furnished Apartment
- Pull Down Bed
- Kitchen with granite benchtops and integrated dishwasher
- Internal Laundry
- Reverse cycle air conditioning
- Internal laundry
- On site 24 hour security