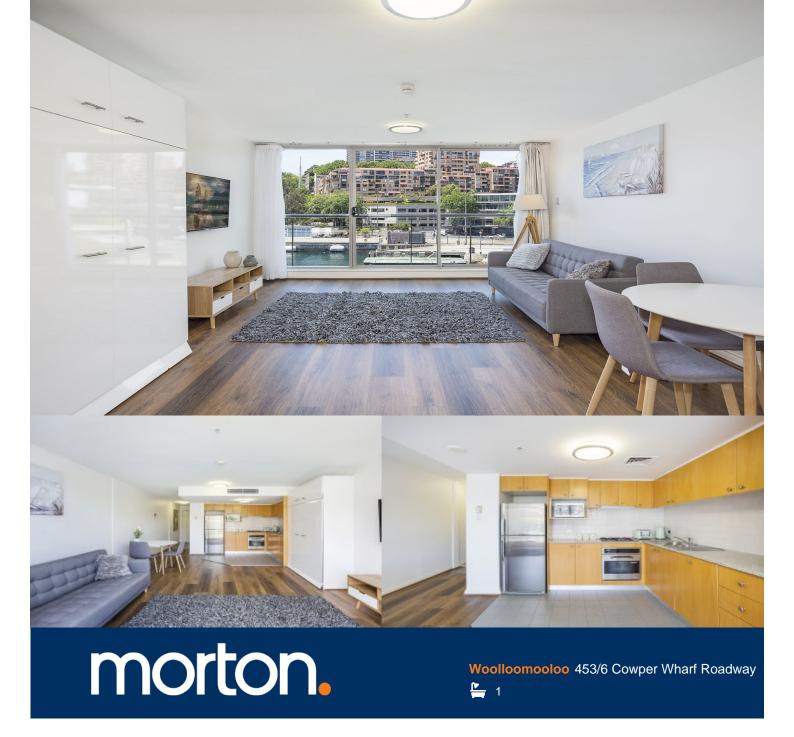

Spacious east facing fully furnished studio apartment is located on level four of The Wharf. A beautiful eastern aspect of the morning sun with views towards Potts Point and Garden Island. This apartment has been freshly painted and refurbished. High quality kitchen with stainless steel appliances and gas cooktop. Perfect city pad with a fantastic lifestyle.

- Spacious Modern Fully Furnished Apartment
- Pull Down Bed
- Kitchen with granite benchtops and integrated dishwasher
- Internal Laundry
- Reverse cycle air conditioning
- Internal laundry
- On site 24 hour security