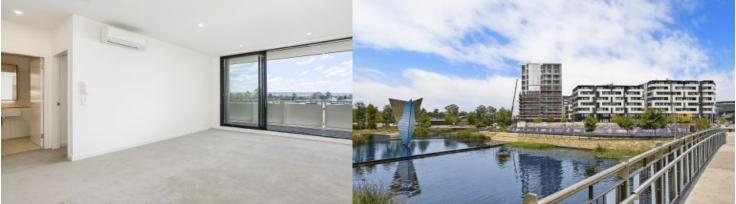

#### Features Include:

- North-facing covered balcony with beautiful Mountains views
- Carpeted open living and dining area, LED lighting throughout
- Filled with natural light from the floor to ceiling windows
- Reverse cycle A/C, block-out roller blinds throughout
- Eat-in kitchen with stone bench-tops, soft close cupboards
- Four burner stove top with stainless steel appliances
- NBN ready, MATV/PayTV points in the living & bedroom
- Wool-blend carpeted bedroom with mirrored built-in robes
- Quality bathroom with mirrored vanity cabinet
- Large internal laundry with dryer