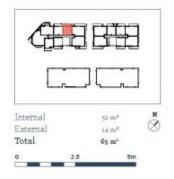

# morton.

Penrith 502/101A Lord Sheffield Circuit

Located next to Penrith train station and across the rail line to Westfield, this 65sqm one bedroom apartment in the as-new Thornton development offers convenient living in a master planned community only metres from all the amenities and transport you'd expect.

# Apartment A502 1 Bed