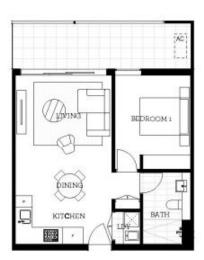

# Apartment A502 1 Bed

#### Features Include:

- North-facing covered balcony with beautiful Mountains views
- Carpeted open living and dining area, LED lighting throughout
- Filled with natural light from the floor to ceiling windows
- Reverse cycle A/C, block-out roller blinds throughout
- Eat-in kitchen with stone bench-tops, soft close cupboards
- Four burner stove top with stainless steel appliances
- NBN ready, MATV/PayTV points in the living & bedroom
- Wool-blend carpeted bedroom with mirrored built-in robes
- Quality bathroom with mirrored vanity cabinet
- Large internal laundry with dryer