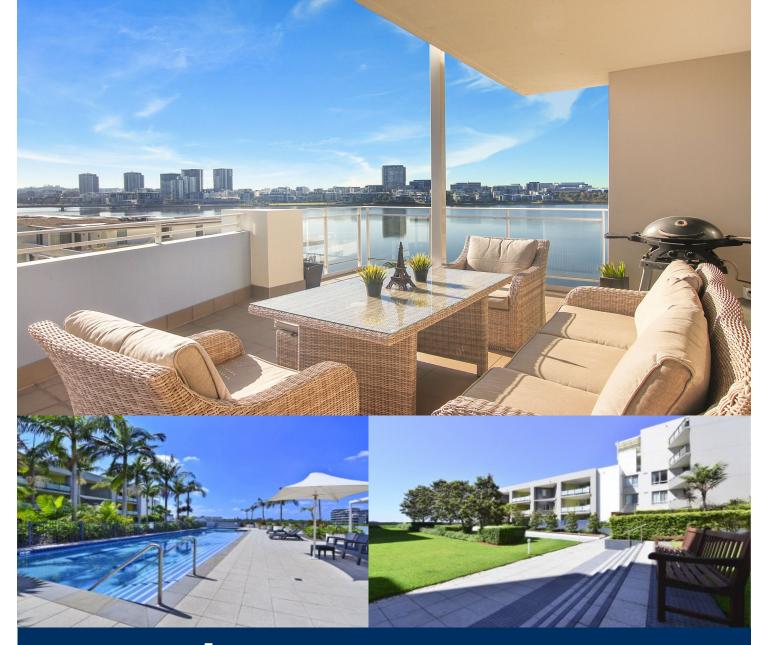

## Morton

info@morton.com.au

Here is your opportunity to move into a modern waterfront apartment in Wentworth Point, with water views, and the convenience of facilities and amenities. With transport links to Rhodes, Parramatta and the city, this apartment is ideally located within walking distance to Marina Square, The Piazza, and The Waterfront.

### Features:

- Generous layout featuring open living and dining
- Kitchen with stone benchtops and premium appliances
- Access to balcony from bedrooms and living area
- Spacious bedrooms with built in wardrobes throughout
- Master bedroom featuring en-suite
- Internal laundry
- Ducted air conditioning
- Audio-visual intercom
- Storage cage in basement
- Outdoor pool exclusive to Lipari complex
- Unfurnished