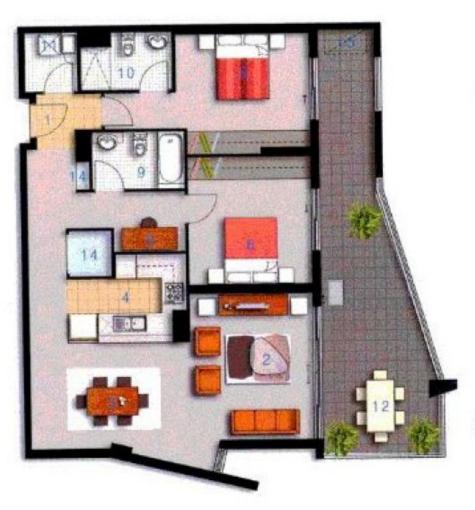

DINING
DINING
BEDROOM I
BEDROOM 2
STUDY
BATHROOM
ENSUITE
LAUNDRY
BALCONY
STORAGE
CLOTHES DRYING

ENTRY

ni

# that much

Lot Number 127

Type 2 Bedroom

Unit Area 98m<sup>2</sup>

Balcony 28m<sup>2</sup>

Total 126m2

Scale 1:100

PAYCE

Disclaimer: All Layouts are indicative only, and subject to change.

0

2.5

5M