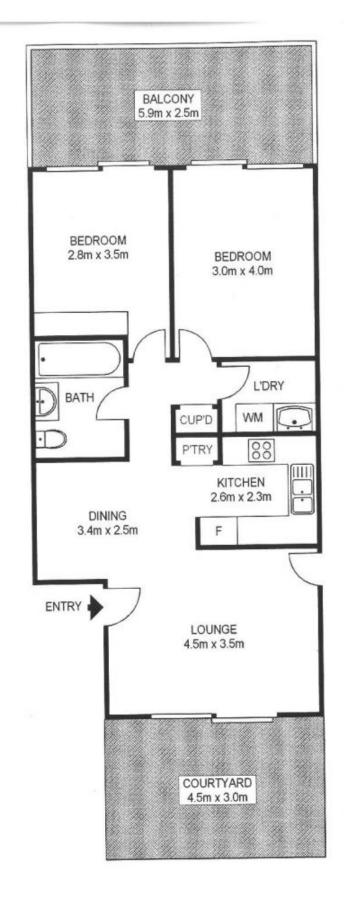

- Generous entertainer's covered balcony
- Common area in the complex for outside entertainment
- Good size lounge with air conditioner
- Internal laundry
- Security car space
- Freshly Painted
- Conveniently located to Parramatta CBD and Sydney Olympic Park