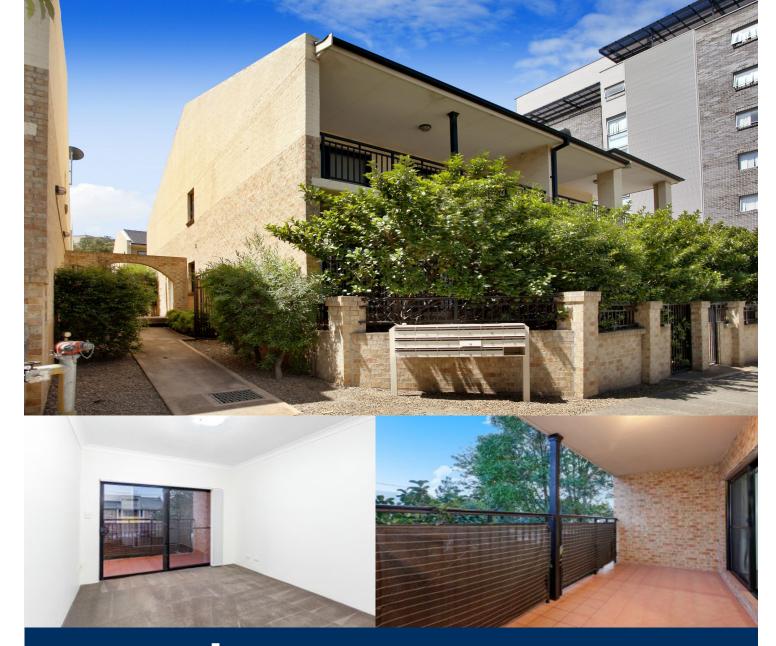

morton.

Rosehill 1/1-3 Virginia Street

Located only 5 min walk to Rosehill Railway station, approx 2km from Parramatta City and less than 2km to the University of Western Sydney, with a short stroll to Woolworths, this modern complex represents the best opportunity to enjoy the relaxed but stylish living.

- Generous entertainer's covered balcony
- Common area in the complex for outside entertainment
- Good size lounge with air conditioner
- Internal laundry
- Security car space
- Freshly Painted
- Conveniently located to Parramatta CBD and Sydney Olympic Park