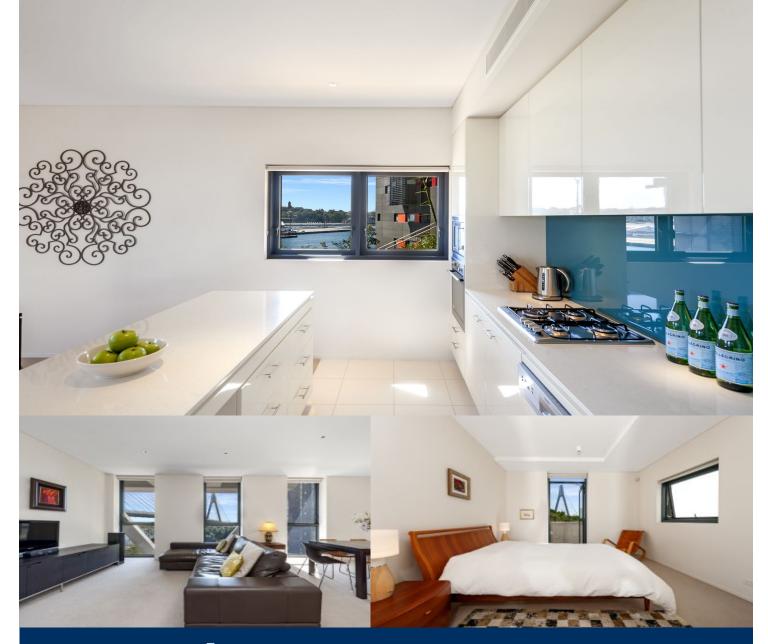

# morton.

Tranquilly positioned in one of Jacksons Landing's most exclusive boutique communities, this stunning residence is a home of undeniable pedigree. Flowing over 150sqm and two well configured levels, the stylish low maintenance interiors open to capture views across the harbour, Anzac Bridge and Blackwattle Bay.

- Prime corner position, drenched in natural sunlight
- Open plan lounge and dining area, sun-filled balcony
- Secluded master with ensuite and walk-in wardrobe
- Designer CaesarStone kitchen
- AEG gas appliances and self-cleaning oven
- Direct pedestrian access from established parklands
- Storage cage, internal storeroom and air conditioning
- Quality finishes throughout and immediate parking access
- Study alcove, high ceilings, alarm and video intercom