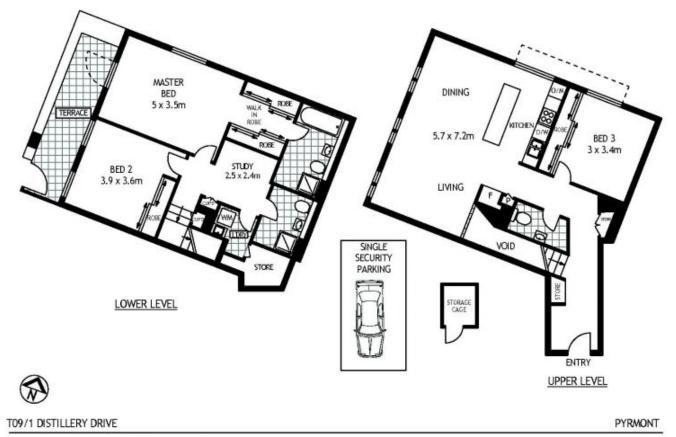

## Pyrmont T09/1 Distillery Drive

### morton.com.au

SCAFE Floor Planting Disclotiment This floor plant iscence-plant cirely, it is provided for "fluctuative parprase only and should next be reflect upon. We make me guaranteees to the connectment of this plant. All interesting plantee should make and nelvy on their own englishes in determining the accuracy of the information constained in this floor plant.