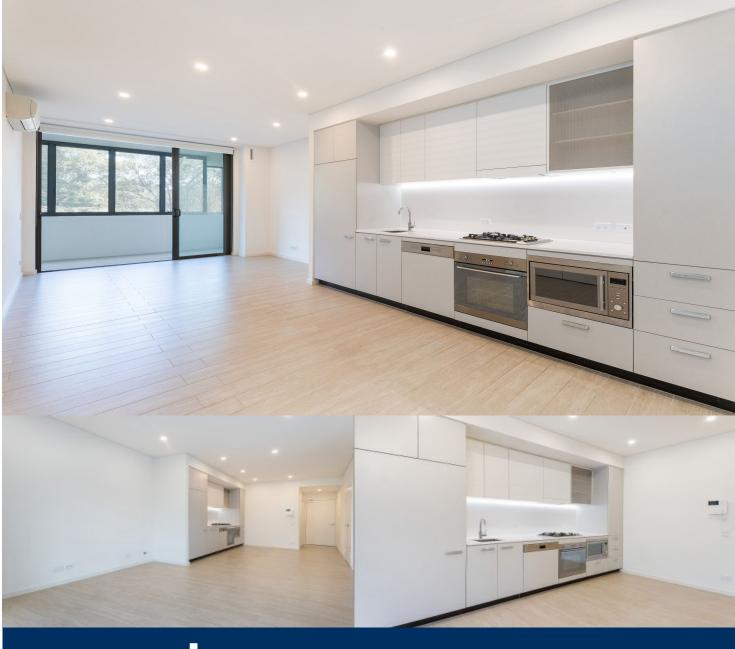

morton.

**Ermington** 440B/64 River Road

Located in the new urban hub of Royal Shores, offers lifestyle apartment living within the masterplanned community in Ermington. Perched on the waters edge, Safari offers easy access to the river, cycleway and parks.

# APARTMENT FEATURES

- Stone bench tops, mirror splash backs
- LED under cupboard lighting
- Wool blend carpets, efficient LED down lights
- Data/TV points in living and main bedroom
- Recessed mirrored cabinets in bathroom
- Secure car space with storage cage