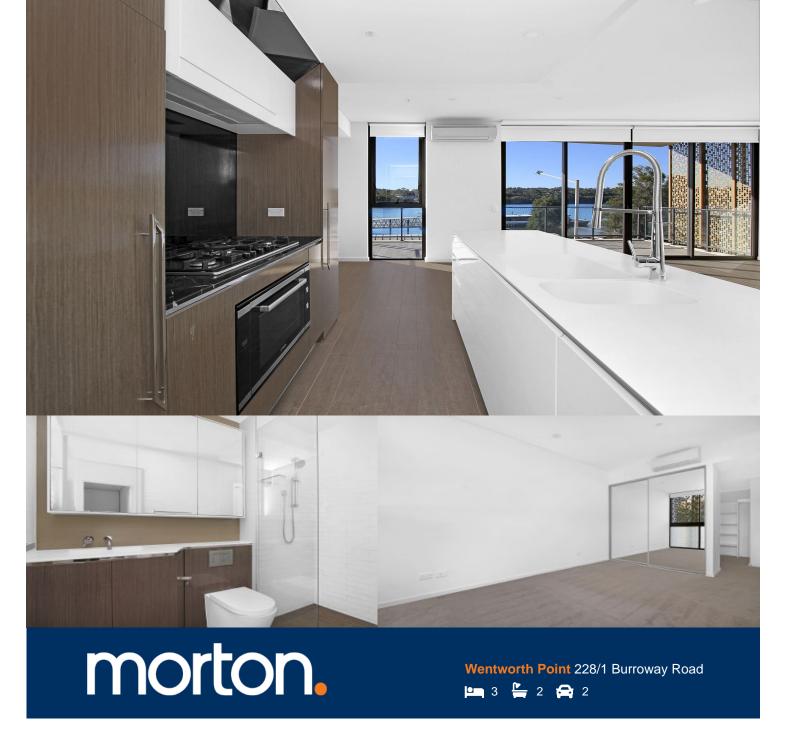

A superb waterside lifestyle is on offer in the exclusive 'Jewel' waterfront development, proudly introducing this stylishly designed three-bedroom apartment. Quietly positioned in the Pierside complex on the edge of the Parramatta River and near with ferry wharf.

- Perfectly located with the ferry wharf right at the front door
- Generous open plan layout featuring open plan living area
- Light, open and airy interiors feature cool polished flooring
- Generous sized entertainment balcony with water views
- Contemporary kitchen equipped with stainless steel gas appliances
- Spacious bedrooms with built-in wardrobes
- Internal laundry with dryer
- Two Security basement car space