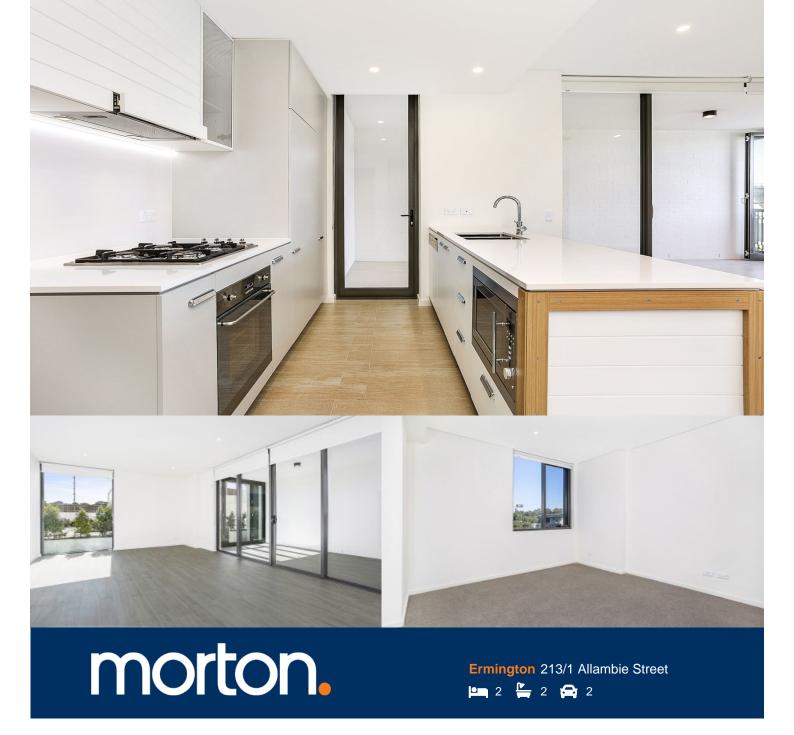

## **APARTMENT FEATURES**

- Reverse cycle air conditioning
- Stainless steel kitchen appliances
- Stone bench tops, mirror splash backs
- LED under cupboard lighting
- Wool blend carpets, efficient LED down lights
- Data/TV points in living and main bedroom
- Recessed mirrored cabinets in bathroom
- Security building, video intercom
- 2 secure car spaces & storage

# **SIERRA**