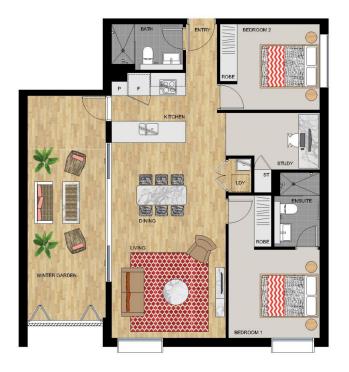

## APARTMENT 213 LOT 26

2 BEDROOM + STUDY

| Internal (Including Winter Garden) | 103 sqm |
|------------------------------------|---------|
| Total                              | 103 sqm |

SIERRA - LEVEL 2

Duckinsor: This floor plan has been prepared for marketing purposes only, All descriptions, dimensions, depictions and other datals in this floor, plan may not be to scale and may vary from the peoprety as balls. Vigor artestion is diseas not the special conditions of the contract for seal set and. No third party has any authority to make or give any representation or warranty in relation to the property unless the representation or warranty in confirmed by the vendoes and included in the contract for sale for sale for the contract for sale for the contract