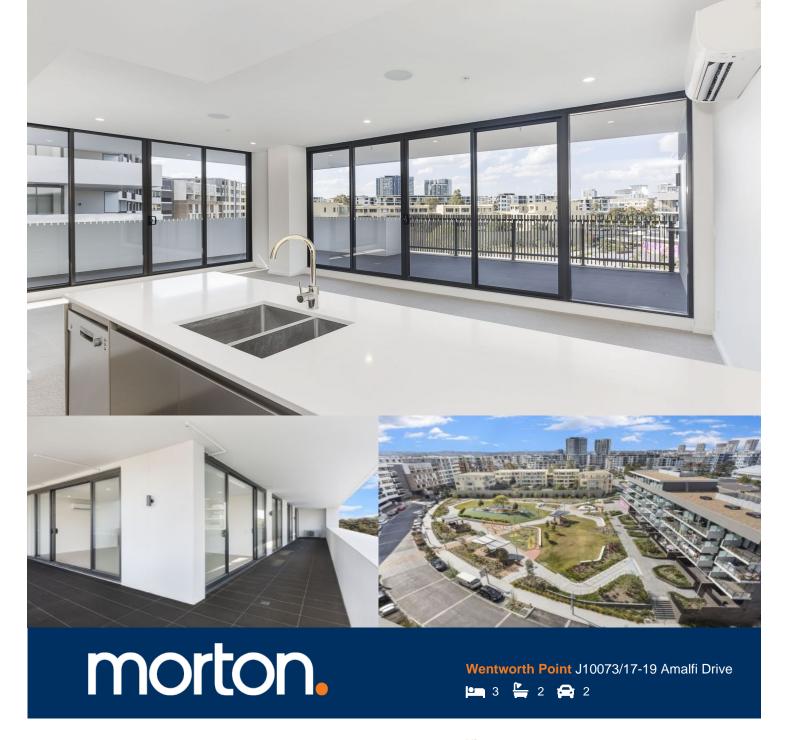

Here is your opportunity to reside in Wentworth Point's finest and latest , One The Waterfront.

One The Waterfront offers a unique luxury lifestyle with high end indoor and outdoor facilities to entertain you all year round. Located at the foot of Wentworth Point, One The Waterfront is in easy access to transport services to Rhodes, Parramatta and Circular Quay.

- Generous open plan design with latest in décor finishes
- Quality designer kitchen with Bosch built- in appliances
- Secure parking 2 car spaces
- Ducted air-conditioning
- Video intercom entry and lift access
- Beautiful communal gardens with landscaped surrounds
- Views to the water, parkland and the CBD skylines
- Walk to restaurants, Olympic Park, Ferry Wharf and specialty stores

## Morton RE

rentals@morton.com.au

BUILDING ONE J

APARTMENT LOT 11073 46

3 Bed

INTERNAL 101m² EXTERNAL 17m² TOTAL 118m²

BUILDING ONE J LEVEL 11

1300 865 465 onethewaterfront.com.au