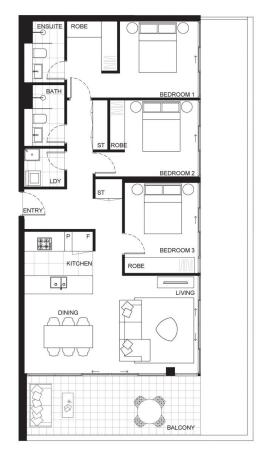

## Morton RE

rentals@morton.com.au

BUILDING ONE J

APARTMENT LOT 11073 46

3 Bed

INTERNAL 101m² EXTERNAL 17m² TOTAL 118m²

BUILDING ONE J LEVEL 11

1300 865 465 onethewaterfront.com.au

DIVELOND BY PIETYTHP SALES BY

Dicksimer: This plan is a guide only and does not constitute an offer or contract. Please mote changes may be made during the development and surprise. This plan is a guide only and does not constitute an offer or contract. Please mote changes may be made during the development and surprise. This plan is a guide only and does not constitute an offer or contract. Please mote changes may be made during the development and surprise. This plan is a guide only and open clear that the plan is a guide only and open changes are supported. The plan is a guide only and open changes are supported by the plan is a guide only and open changes are supported by the plan is a guide on the plan is a guide of the plan is