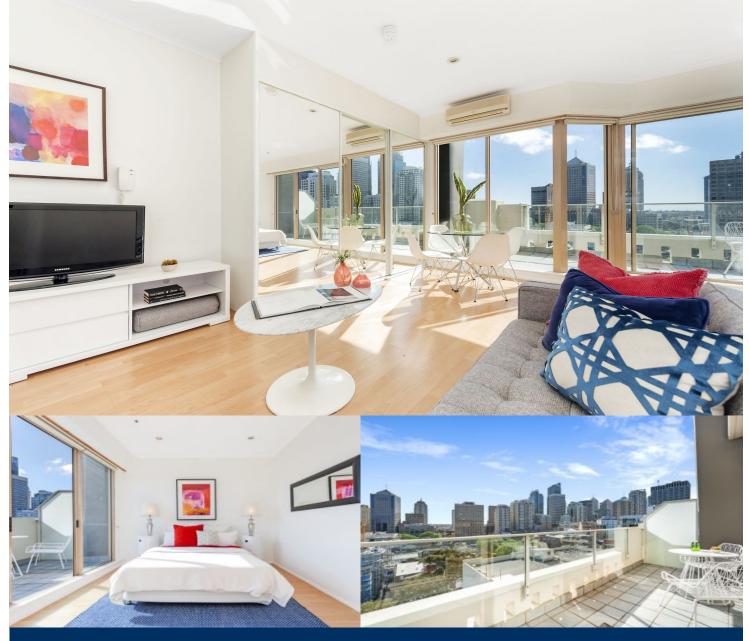

morton.

Surry Hills 610/105 Campbell Street

Bathed in natural light and capturing sweeping city views from its prized position high on the sixth floor of one of Surry Hills' most iconic buildings, The Carlisle. This is a superb offering indeed

- Large 50m2 Studio with mirrored built-ins
- Designed for effortless indoor/outdoor living
- Open plan, sun washed balcony
- Kitchen complete with stone benches, dishwasher and gas stove
- Integrated laundry facilities, air conditioning, floating timber floors
- Resort style facilities including gym, heated pool, spa and sauna