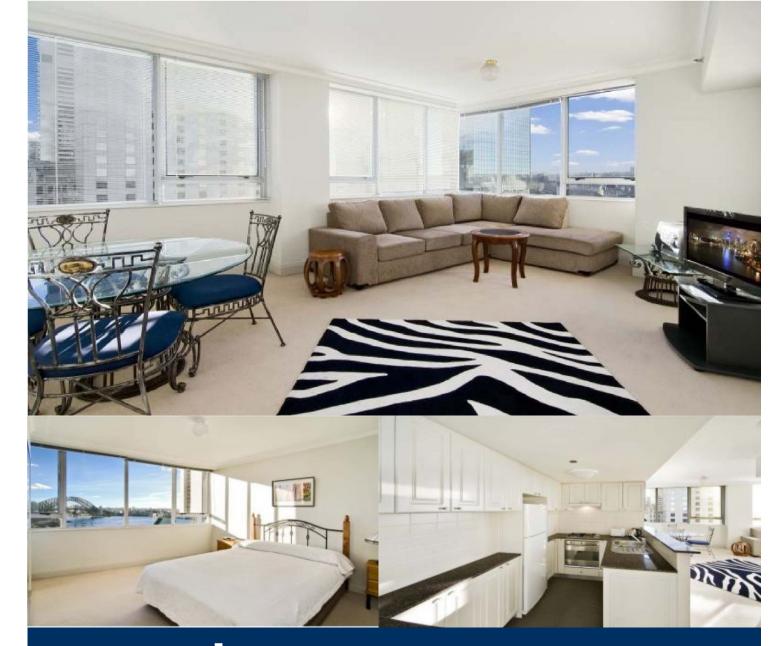

morton.

Sydney 1710/38-42 Bridge Street

2

Positioned high, overlooking Circular Quay, with direct views of The Sydney Harbour Bridge, this is a rare opportunity to lease an apartment in Bridgeport Apartments.

This immaculate and spacious two bedroom apartment is situated in a convenient location.

- Open Plan living and dining area with modular lounge
- Spacious bedrooms with built in wardrobes
- Modern bathroom and ensuite
- Modern kitchen with stainless steel appliances
- Air conditioning
- Security building and concierge
- Uninterrupted Harbour views
- Walk to public transport and shops