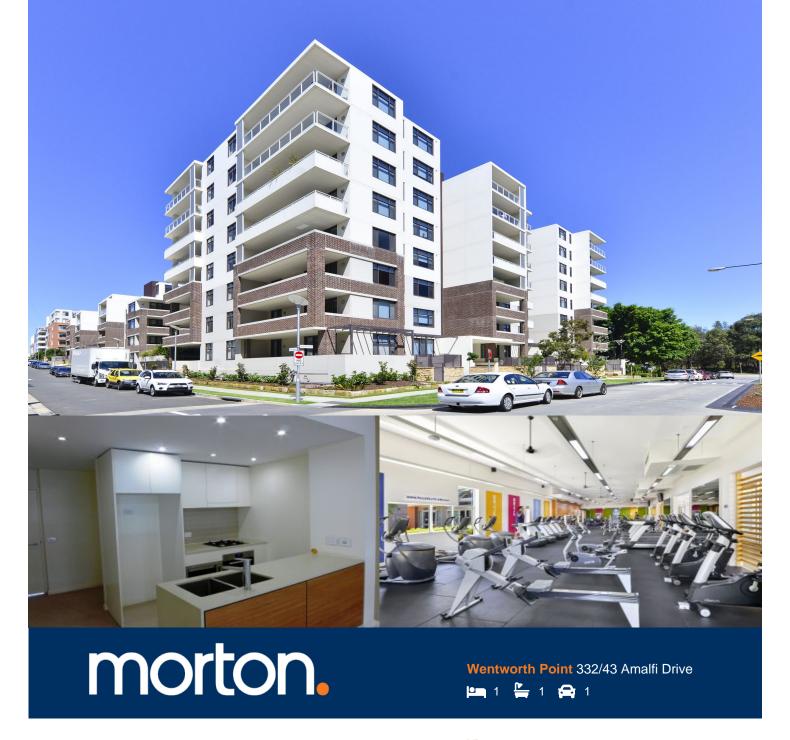

The Waterfront is located moments to Sydney Olympic Park main venues, train station, Bicentennial Park and Millennium Parklands. Located in Corsica, this is your opportunity to move into this one bedroom apartment only footsteps from The Promenade and The Piazza.

## Features:

- Located on level three
- Combined living and dining room
- Full size kitchen with stainless steel appliances
- Gas cooking and lots of cupboard space
- Great size bedroom with huge built-in wardrobe
- Laundry room with clothes dryer
- Secure undercover car space and storage cage