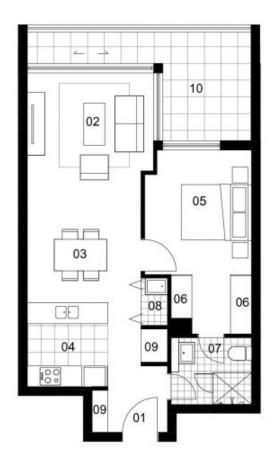

## Features:

- Located on level three
- Combined living and dining room
- Full size kitchen with stainless steel appliances
- Gas cooking and lots of cupboard space
- Great size bedroom with huge built-in wardrobe
- Laundry room with clothes dryer
- Secure undercover car space and storage cage