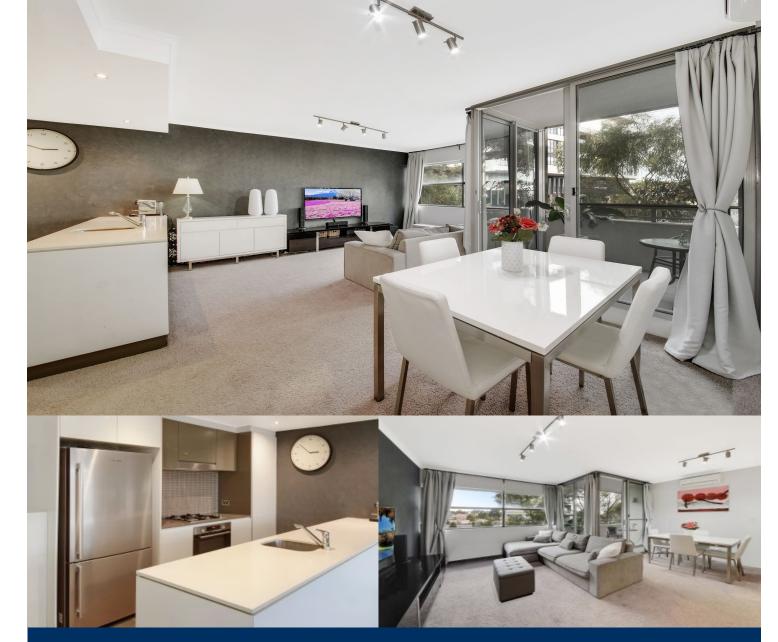

morton.

Zetland 10/1 Defries Avenue

Designed by award winning architects Turner + Associates, this spacious one bedroom apartment is Located in the ever popular ESP building in Victoria Park. Light filled and open plan as well as a quiet easterly aspect, this apartment is set ideally across the road from the impressive East Village shopping centre.

- Gourmet kitchen with high quality stainless steel appliances
- Excellent layout with open plan living and dining area
- Spacious bedroom with built in wardrobes
- Oversized bathroom with bath tub
- Separate laundry and plenty of storage
- Air-conditioning, video intercom entry
- Parking can be arranged at \$30pw for rent on request
- Landscaped gardens, gym and indoor swimming pool
- Numerous bus services to the CBD, airport, UNSW and beaches