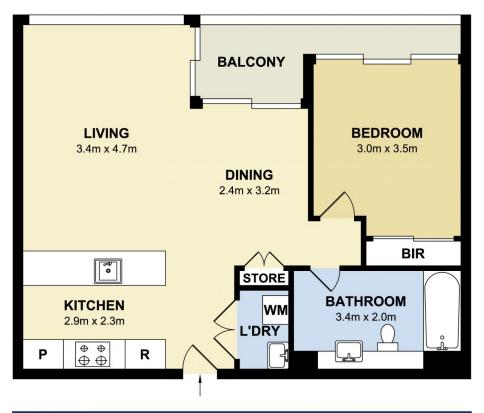

morton.

Zetland 10/1 Defries Avenue

Designed by award winning architects Turner + Associates, this spacious one bedroom apartment is Located in the ever popular ESP building in Victoria Park. Light filled and open plan as well as a quiet easterly aspect, this apartment is set ideally across the road from the impressive East Village shopping centre.

- Gourmet kitchen with high quality stainless steel appliances
- Excellent layout with open plan living and dining area
- Spacious bedroom with built in wardrobes
- Oversized bathroom with bath tub
- Separate laundry and plenty of storage
- Air-conditioning, video intercom entry
- Parking can be arranged at \$30pw for rent on request
- Landscaped gardens, gym and indoor swimming pool
- Numerous bus services to the CBD, airport, UNSW and beaches