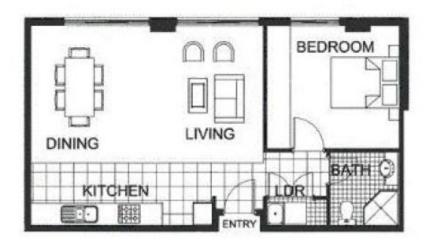

## Apartment features:

- Private retreat located on level two
- Timber floorboards throughout
- Kitchen with plenty of cupboard space
- Stainless steel appliances and gas cooking
- Loads of natural light flowing into the living area
- Good size bedroom with built-in wardrobe
- Internal laundry with washing machine and clothes dryer included
- Secure car space

INTERNAL AREA 54 sqm

TOTAL AREA 54 sqm

N

DOOLTANIC