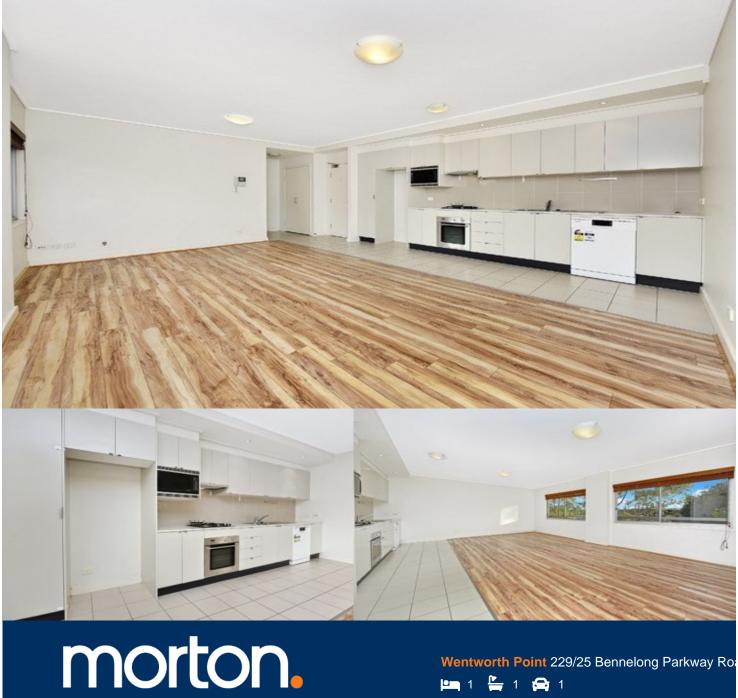

The Waterfront is located moments to Sydney Olympic Park main venues, train station, Bicentennial Park and Millennium Parklands. Located in Positano, this is your opportunity to move into this one bedroom apartment only footsteps from The Promenade and The Piazza.

## Apartment features:

- Private retreat located on level two
- Timber floorboards throughout
- Kitchen with plenty of cupboard space
- Stainless steel appliances and gas cooking
- Loads of natural light flowing into the living area
- Good size bedroom with built-in wardrobe
- Internal laundry with washing machine and clothes dryer included
- Secure car space