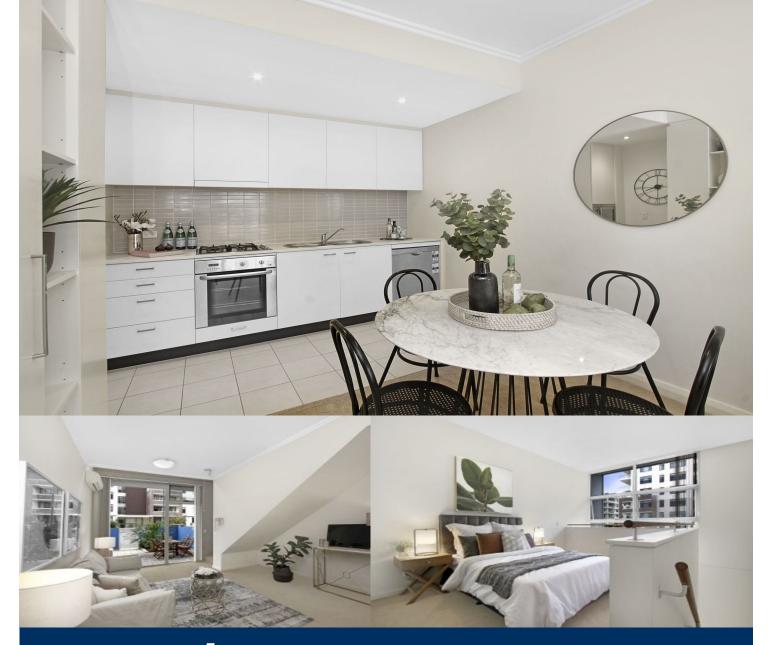

# morton.

Offering a modern blend of fresh design, stylish finishes and easy in/outdoor living, this loft-style courtyard apartment is a light filled haven in a premium waterside community. It has been well-designed to embrace low maintenance living and entertaining, plus it provides a very peaceful retreat with a range of shopping, cafes, parks and transport options at your fingertips.

- Own street entrance via a private entertainment courtyard
- Bright and airy open layout with lounge and dining spaces
- Contemporary kitchen equipped with sleek gas fittings
- Upstairs bedroom with built-ins and ensuite bathroom
- Access to the building's gym, pool and communal gardens
- Air conditioning, internal laundry and video intercom
- Security basement car space plus storage cage on title