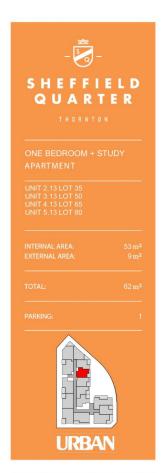

- Fresh and airy open design with polished timber flooring
- Good sized double bedroom with built-ins plus a separate study
- Covered balcony that captures elevated views over the area
- Quality gas kitchen featuring sleek fittings and dishwasher
- Well-proportioned designer bathroom plus internal laundry
- Security basement car space, air-conditioning and intercom
- Access to the community park plus a rooftop BBQ terrace