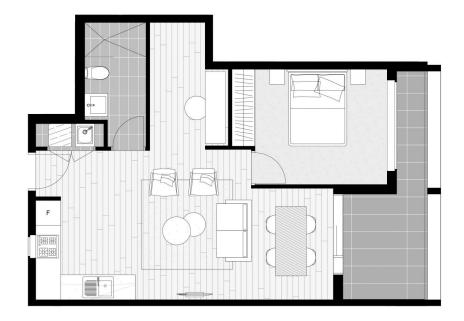

- Fresh and airy open design with polished timber flooring
- Good sized double bedroom with built-ins plus a separate study
- Covered balcony that captures elevated views over the area
- Quality gas kitchen featuring sleek fittings and dishwasher
- Well-proportioned designer bathroom plus internal laundry
- Security basement car space, air-conditioning and intercom
- Access to the community park plus a rooftop BBQ terrace