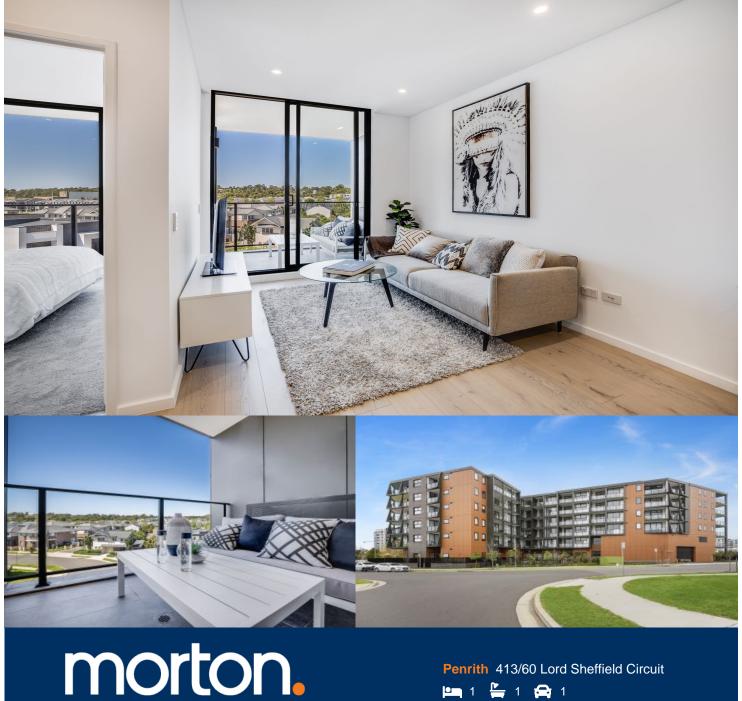

A sleek easy-living apartment stylishly appointed for executive living, this designer Wildwood Apartments residence is positioned in the highly acclaimed Thornton Estate master-planned community. Crisp, contemporary and featuring sweeping urban views, it captures the essence of style and quality with ultra-modern finishes, good natural light and a great sense of privacy.

- Fresh and airy open design with polished timber flooring
- Good sized double bedroom with built-ins plus a separate study
- Covered balcony that captures elevated views over the area
- Quality gas kitchen featuring sleek fittings and dishwasher
- Well-proportioned designer bathroom plus internal laundry
- Security basement car space, air-conditioning and intercom
- Access to the community park plus a rooftop BBQ terrace