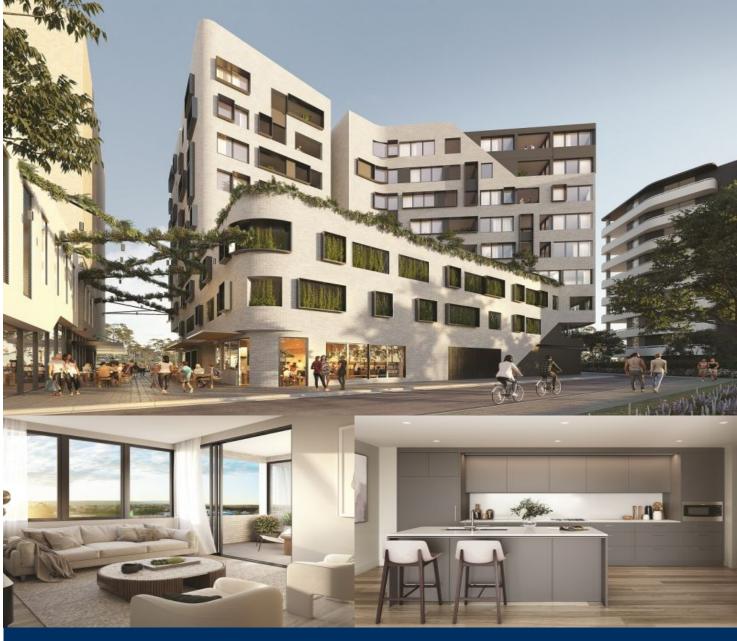

morton.

Penrith 804/91 Lord Sheffield Circuit

A boutique residence presenting a new standard of contemporary living in Penrith. Situated within the Thornton precinct and designed with luxury in mind, it promotes the best of urban living, surrounded by the space and calm of Sydney's greater west. Your expectations have changed. There's a desire for modern comfort, convenience and time to relax and enjoy the beauty that surrounds you. The Henry provides all that makes this possible - including an easy commute to work, amenities at your doorstep and the Nepean River or Blue Mountains a short drive away.

Inspired by nature's warm tones and textures, flowing soft lines and contrasting exterior finishes provide a sense of elegance and classic style. There's everything you need, with the little extras you'll love - including communal gardens, BBQ facilities and secure covered parking.