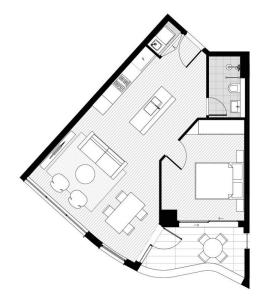

- Fresh and airy open design with timber flooring
- Good sized double bedroom with built-ins plus a separate study for some floorplans