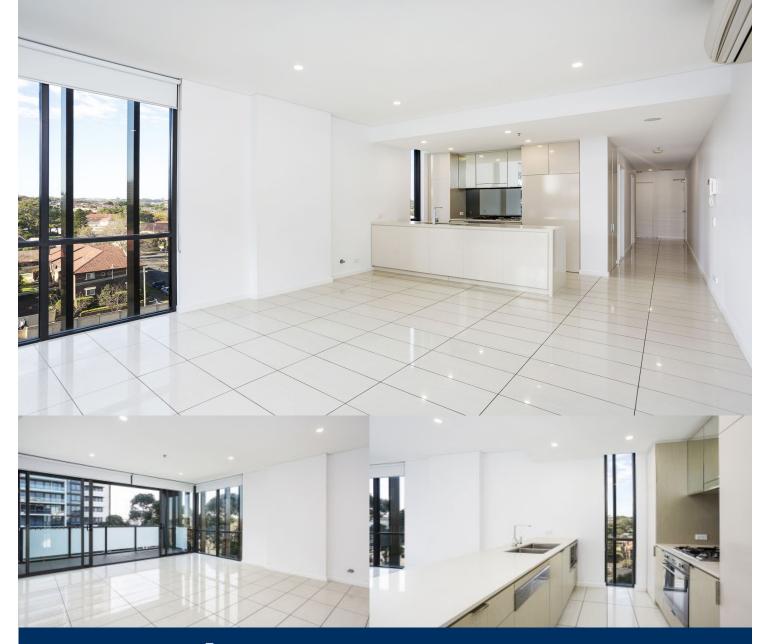

# morton.

Located in the hub of Victoria Park, East Village offers resort-style apartment living with the largest private Sky Park in Sydney and instant access to a lively marketplace below and just 3kms to the CBD.

- Freshly painted and new carpets installed
- Reverse cycle air conditioning
- Stainless steel Smeg appliances
- Soft close kitchen draws and cupboards
- Stone bench tops, mirror splash back
- LED under cupboard lighting
- Wool carpets, efficient LED down lights
- Gas bayonet to balcony for your BBQ
- Data/TV points in living and main bedroom
- Recessed mirrored cabinets in bathroom
- Security building, video intercom