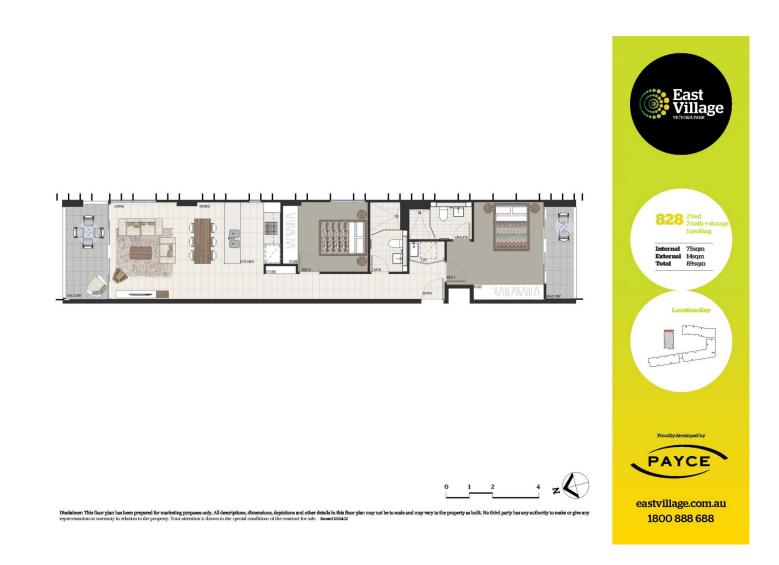

morton.

Located in the hub of Victoria Park, East Village offers resort-style apartment living with the largest private Sky Park in Sydney and instant access to a lively marketplace below and just 3kms to the CBD.

- Freshly painted and new carpets installed
- Reverse cycle air conditioning
- Stainless steel Smeg appliances
- Soft close kitchen draws and cupboards
- Stone bench tops, mirror splash back
- LED under cupboard lighting
- Wool carpets, efficient LED down lights
- Gas bayonet to balcony for your BBQ
- Data/TV points in living and main bedroom
- Recessed mirrored cabinets in bathroom
- Security building, video intercom

## Zetland 828/2B Defries Avenue

#### View

As advertised or by appointment

### Agent

#### Sarah Fowell

0437 492 129

─ sarah@morton.com.au

morton.com.au