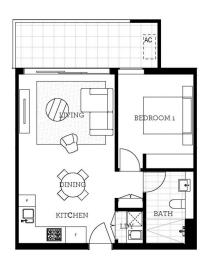

morton.

Penrith 507/101C Lord Sheffield Circuit

Located next to Penrith train station and across the rail line to Westfield, this 62sqm one bedroom unfurnished apartment in the as-new Thornton development (completed December 2016), offers convenient living in a master planned community only metres from all the amenities and transport you'd expect.

#### Features Include:

- Stylish as new one bedroom, one bathroom, one car unfurnished apartment. Level 5, light colour scheme, north west facing, large covered balcony, Blue Mountains views.
- Filled with natural light from the floor to ceiling windows in the carpeted open living and dining area, LED lighting throughout, reverse cycle air con.
- Wool-blend carpeted bedroom with mirrored built-in robes, NBN connected, MATV/PayTV points in living & bedroom.
- Stylish kitchen with stone bench-tops, unique custom fit island bench, soft close cupboards, four burner stove top, dishwasher, oven, microwave
- Quality bathroom with mirrored vanity cabinet, large internal laundry with dryer.

# Apartment C507 1 Bed