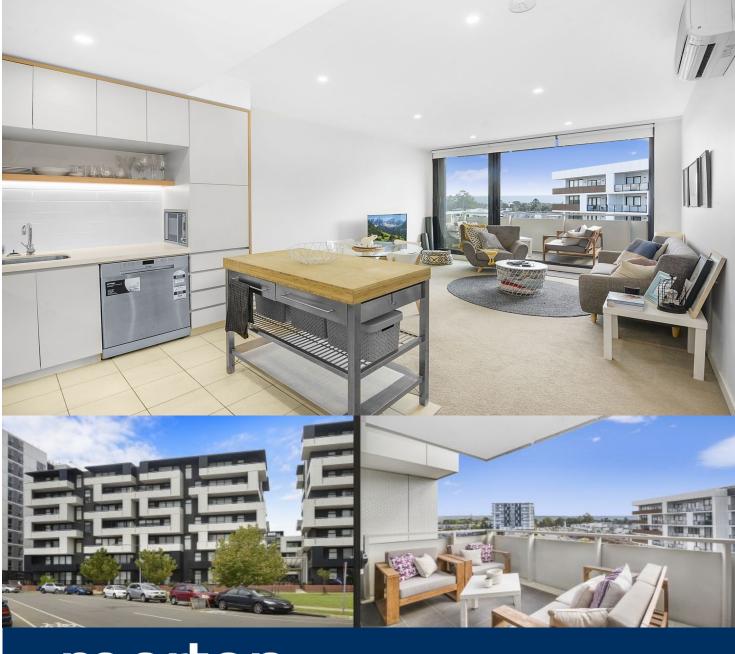

morton.

Penrith 507/101C Lord Sheffield Circuit

Located next to Penrith train station and across the rail line to Westfield, this 62sqm one bedroom unfurnished apartment in the as-new Thornton development (completed December 2016), offers convenient living in a master planned community only metres from all the amenities and transport you'd expect.

#### Features Include:

- Stylish as new one bedroom, one bathroom, one car unfurnished apartment. Level 5, light colour scheme, north west facing, large covered balcony, Blue Mountains views.
- Filled with natural light from the floor to ceiling windows in the carpeted open living and dining area, LED lighting throughout, reverse cycle air con.
- Wool-blend carpeted bedroom with mirrored built-in robes, NBN connected, MATV/PayTV points in living & bedroom.
- Stylish kitchen with stone bench-tops, unique custom fit island bench, soft close cupboards, four burner stove top, dishwasher, oven, microwave
- Quality bathroom with mirrored vanity cabinet, large internal laundry with dryer.