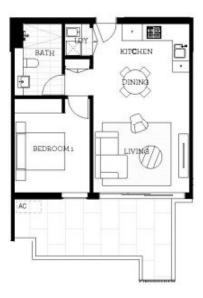

he as-new Thornton development (completed December 2016), offers convenient living in a master planned community only metres from all the amenities and transport you'd expect.

#### Features Include:

- Carpeted open plan living/dining with reverse cycle air conditioning
- Large courtyard
- Internal laundry with omega dryer
- Entertainers gas kitchen with CaesarStone bench top
- Soft close kitchen draws and cupboards
- Stainless steel omega appliances
- NBN ready, efficient LED ceiling downlights
- Data/TV points in living and bedroom
- Mirrored cabinets in the bathroom with shower head rose
- Security building with on-site building manager
- Storage cage and intercom access

#### View

As advertised or by appointment

### **Agent**

# **Amy Torbarina**

0438 977 172

amy@morton.com.au





# **Apartment** A107 1 Bed



# THORNTON

## ThorntonCentral.com.au