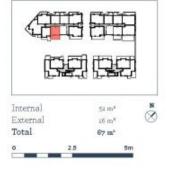

(completed December 2016), offers convenient living in a master planned community only metres from all the amenities and transport you'd expect.

#### Features Include:

- Carpeted open plan living/dining with reverse cycle air conditioning
- Large courtyard
- Internal laundry with omega dryer
- Entertainers gas kitchen with CaesarStone bench top
- Soft close kitchen draws and cupboards
- Stainless steel omega appliances
- NBN ready, efficient LED ceiling downlights
- Data/TV points in living and bedroom
- Mirrored cabinets in the bathroom with shower head rose
- Security building with on-site building manager
- Storage cage and intercom access

#### View

As advertised or by appointment

### **Agent**

# **Amy Torbarina**

0438 977 172

amy@morton.com.au





# **Apartment** A107 1 Bed



# THORNTON

## ThorntonCentral.com.au