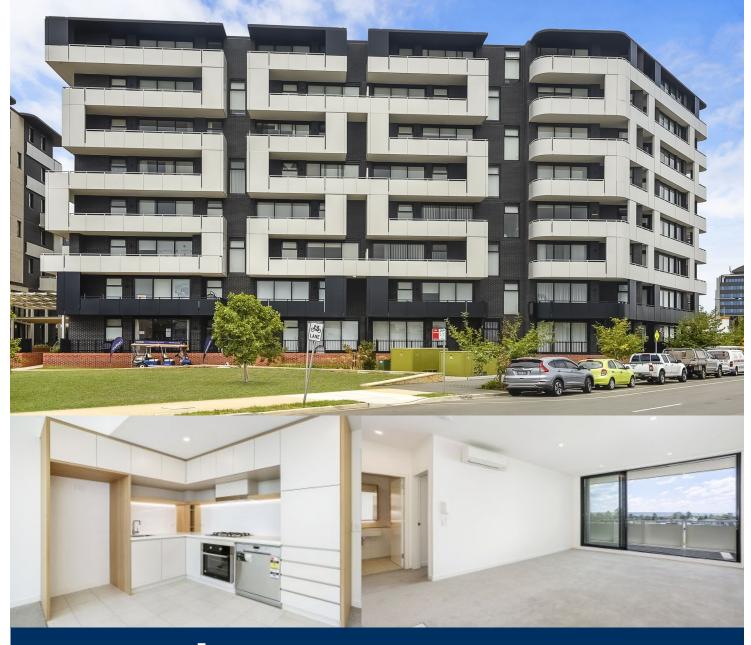

morton.

Penrith 107/101A Lord Sheffield Circuit

Located next to Penrith train station and across the rail line to Westfield, this one bedroom unfurnished apartment in the as-new Thornton development (completed December 2016), offers convenient living in a master planned community only metres from all the amenities and transport you'd expect.

#### Features Include:

- Carpeted open plan living/dining with reverse cycle air conditioning
- Large courtyard
- Internal laundry with omega dryer
- Entertainers gas kitchen with CaesarStone bench top
- Soft close kitchen draws and cupboards
- Stainless steel omega appliances
- NBN ready, efficient LED ceiling downlights
- Data/TV points in living and bedroom
- Mirrored cabinets in the bathroom with shower head rose
- Security building with on-site building manager
- Storage cage and intercom access