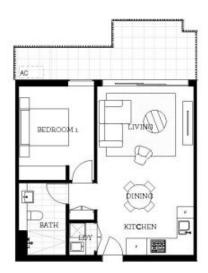

## morton.

Penrith 107/101C Lord Sheffield Circuit

View

As advertised or by appointment

**Agent** 

**Amy Torbarina** 

0438 977 172

Thornton Central apartments are located on the north side of Penrith train station with park and district views, some with water views towards the picturesque Blue Mountains, situated in the master-planned community Thornton Estate, offering convenient apartment living only metres to Westfield shopping centre, local parks and quality restaurants and cafes.

## Features Include:

- Ground floor, north facing, covered balcony, street access
- Fly screen door installed





# Apartment C107 1 Bed



## THORNTON

## ThorntonCentral.com.au