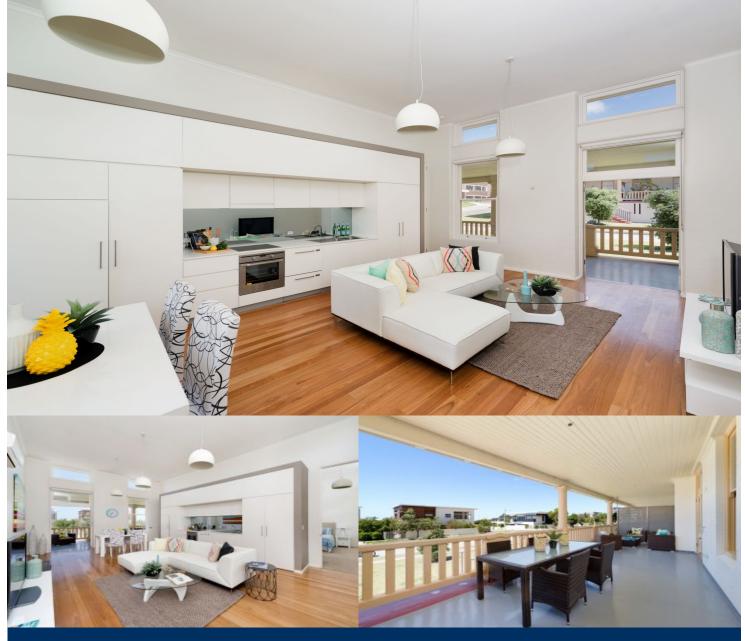

morton.

Little Bay 8/10 Darwin Avenue

Located just 20 minutes from the Sydney CBD and just two minutes walk from Little Bay Beach, East Village comprises a unique collection of superbly restored landmark heritage buildings. This two bedroom single storey apartment featuring high ceilings, grand windows, and huge entertaining space with corridor views of the ocean.

- Open plan living, dining and kitchen area
- Quality polished timber floorboards
- Soaring four metre high ceilings and original features
- Grand windows maximise light and airflow
- Huge colonnaded private outdoor entertaining areas with two balconies
- Modern gas kitchen including stainless steel applicances and dishwasher
- Open air car space and huge basement storage
- 80sqm internal space, 65sqm external space, 20sqm storage