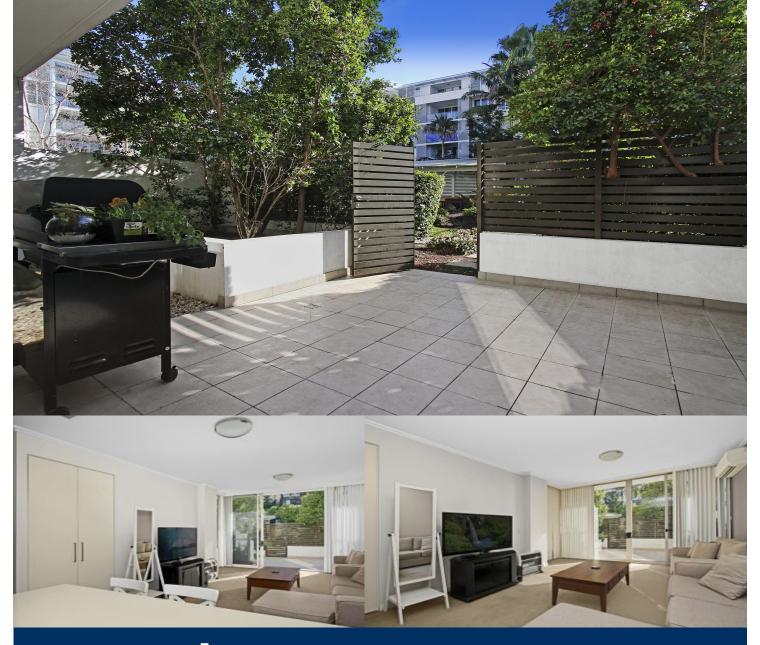

# morton.

This stylish ground floor apartment delivers a great low maintenance retreat and comes complete with a separate study and its own private courtyard for entertaining. Tastefully designed to give it a fresh and bright feel, it is complemented by a quiet position in the highly regarded 'Palermo' waterside complex in the heart of Wentworth Point's community that features exceptional resort facilities.

- Total 110 sqm unit: Approx. 60 sqm internal + 33 sqm courtyard

- Own street entrance via a large entertainment courtyard
- Bright open plan living space that leads to the outdoors
- Double bedroom that also has access to the courtyard

- Separate study area, air conditioning and good built-in storage

- Stylish gas-fitted kitchen and sleek caesarstone benchtops
- Security car space, caged storage plus intercom entrance

- Exclusive access to an outdoor pool, gym and barbeque area