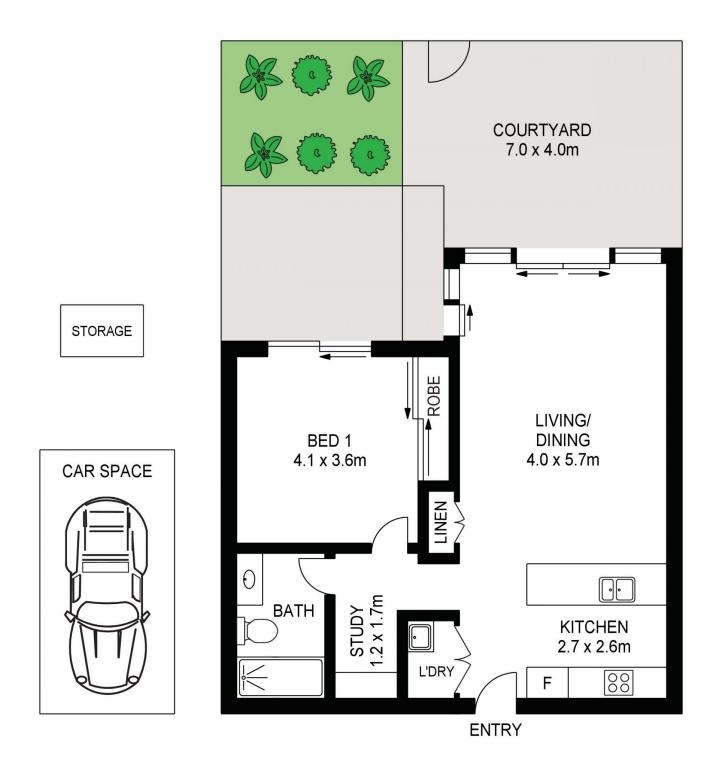

- Total 110 sqm unit: Approx. 60 sqm internal + 33 sqm courtyard

- Own street entrance via a large entertainment courtyard
- Bright open plan living space that leads to the outdoors
- Double bedroom that also has access to the courtyard

### morton.com.au

APPROX. INT. AREA : 62m<sup>2</sup> APPROX. EXTAREA : 48m<sup>2</sup>

## 335/23 SAVONA DRIVE, WENTWORTH POINT

2 ASSET PHOTOGRAPHERS www.assetphotographers.com.au

Please note these measurements are approximate only. The plans are intended as a rough guide for illustrative purposes. It is not warranted or guaranteed to be correct nor is it a part of the sale or rental contract.