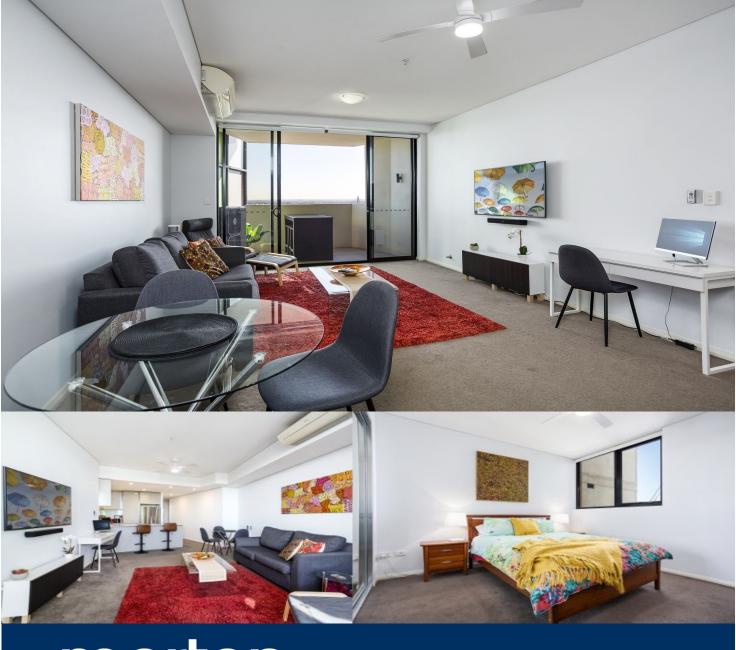

morton.

Redfern 1604/7-9 Gibbons Street

Invitingly private and immaculately finished with the finest appointments, this stylish apartment is the epitome of low maintenance designer living. Dominated by panoramic views that stretch across the city to the Blue Mountains and beyond, it is literally footsteps to the heart of Redfern Village.

- Clean architectural lines and a modernist aesthetic
- Flooded with natural light, open plan lounge/dining
- Floor-to-ceiling windows and soaring ceilings
- Large master bedroom with mirrored built-in wardrobes
- Flow through layout encouraging a cool breeze
- Modern CaesarStone kitchen, stainless gas appliances
- Entertainer's balcony, air conditioning and security intercom