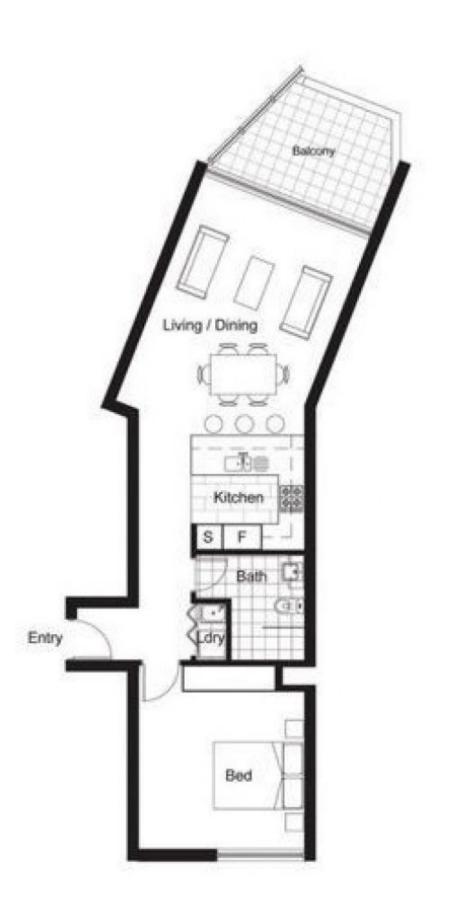

morton.

Redfern 1604/7-9 Gibbons Street

Invitingly private and immaculately finished with the finest appointments, this stylish apartment is the epitome of low maintenance designer living. Dominated by panoramic views that stretch across the city to the Blue Mountains and beyond, it is literally footsteps to the heart of Redfern Village.

- Clean architectural lines and a modernist aesthetic
- Flooded with natural light, open plan lounge/dining
- Floor-to-ceiling windows and soaring ceilings
- Large master bedroom with mirrored built-in wardrobes
- Flow through layout encouraging a cool breeze
- Modern CaesarStone kitchen, stainless gas appliances
- Entertainer's balcony, air conditioning and security intercom