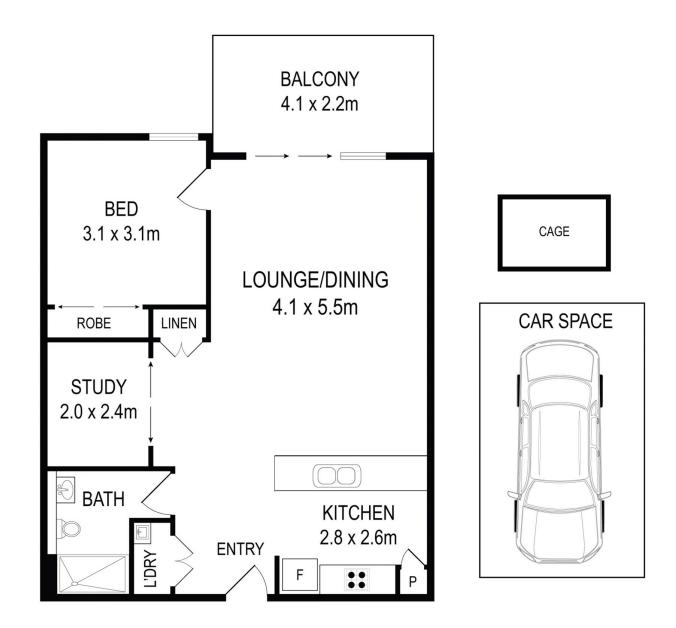

- Light, open and airy interiors feature generous proportions
- A user-friendly layout with open living and dining areas
- Landscaped surrounds, security car space plus storage cage
- Designer kitchen with stone benches and high-end fittings
- Oversized one bedroom include a main with walk-in
- Gas cook top, video intercom entry and lift access
- Convenient to a choice of local eateries and Penshurst Park