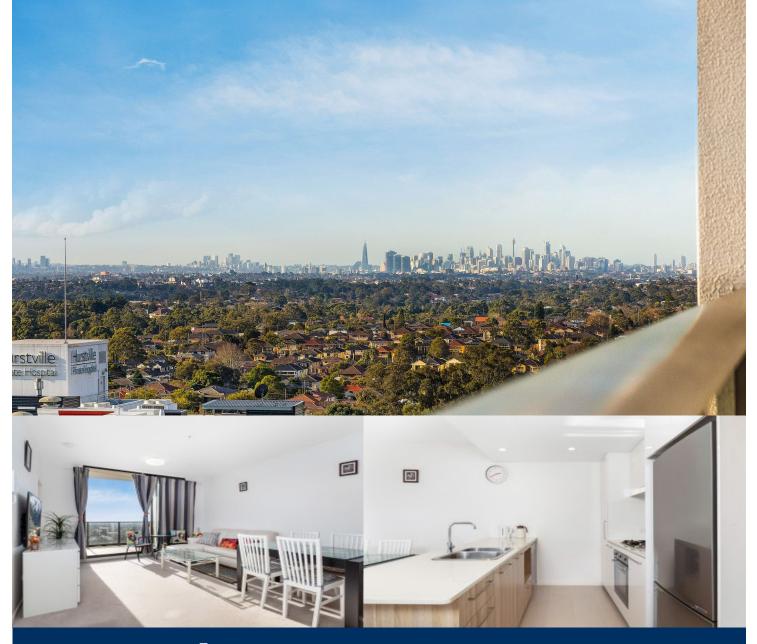

# morton.

The style and quality of this apartment make it a superb property package. Set within the 'Highpoint' building, it ensures every element is designed, crafted and finished to perfection and is ideally suited to those seeking a sophisticated home in mint condition.

- Light, open and airy interiors feature generous proportions
- A user-friendly layout with open living and dining areas
- Landscaped surrounds, security car space plus storage cage
- Designer kitchen with stone benches and high-end fittings
- Oversized one bedroom include a main with walk-in
- Gas cook top, video intercom entry and lift access
- Convenient to a choice of local eateries and Penshurst Park